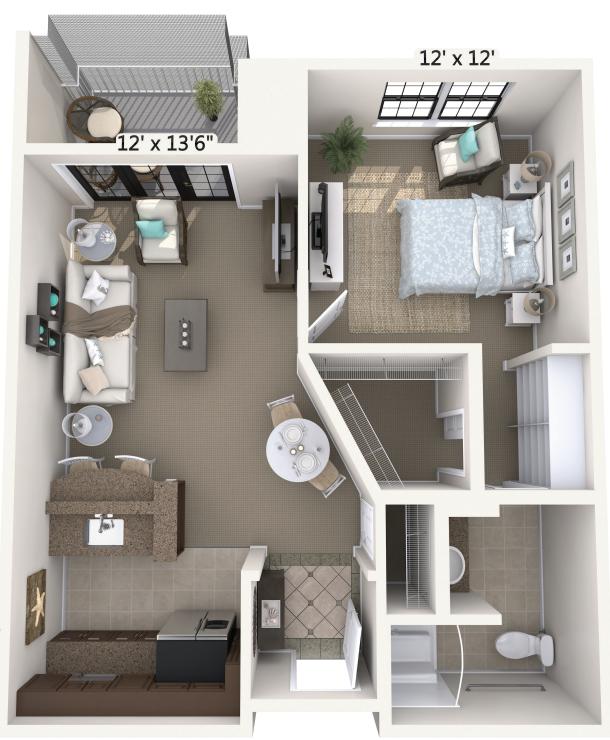

## Tempo

1 Bedroom · 625 Square Feet

9'6" x 10'4"

Floor plans are not drawn to scale.
All dimensions are approximate.
Assisted Living License Pending

# Harmony

1 Bedroom • 627 Square Feet

9'6" x 10'4"

Floor plans are not drawn to scale.
All dimensions are approximate.
Assisted Living License Pending