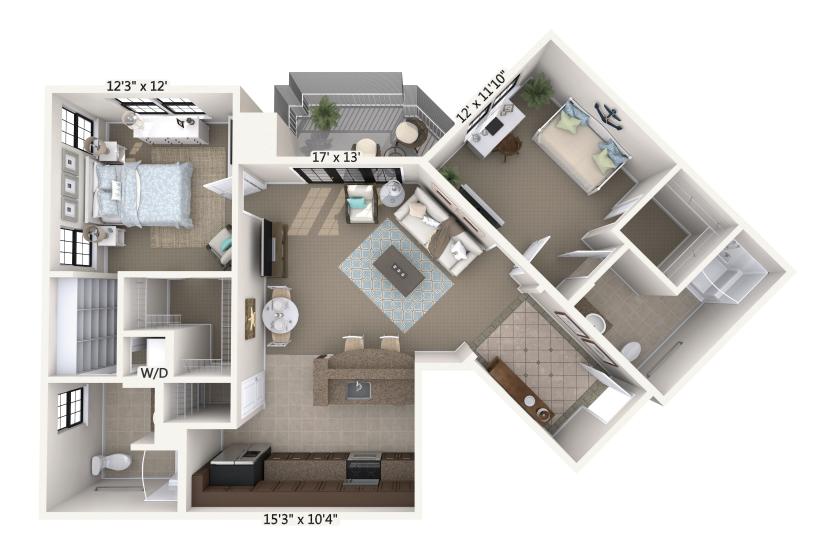

### Crescendo

1 Bedroom with Den • 897 Square Feet

Floor plans are not drawn to scale.
All dimensions are approximate.
Assisted Living License Pending