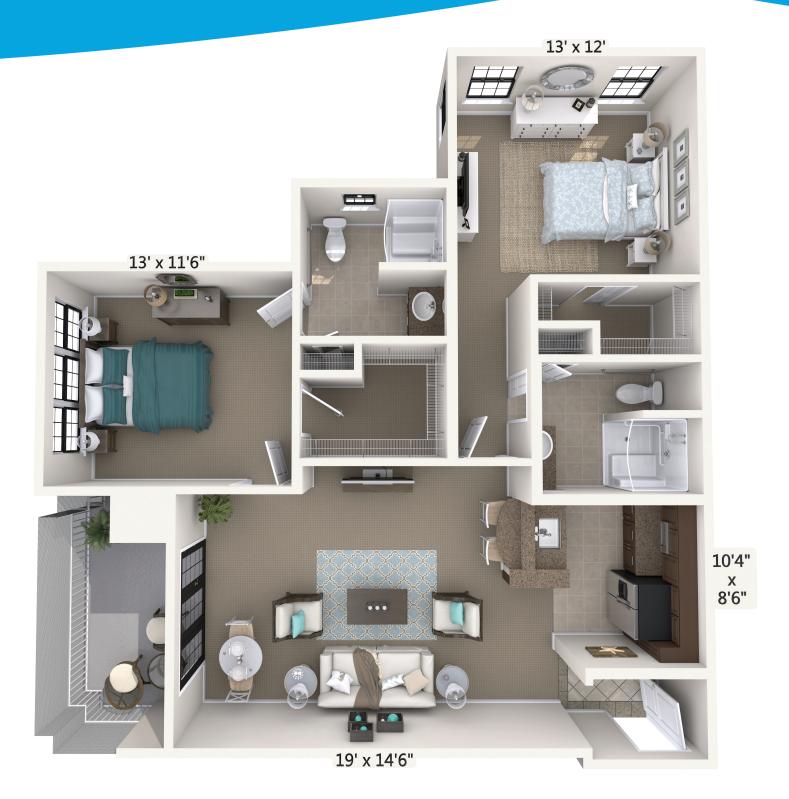

# Symphony

2 Bedroom • 1,033 Square Feet

Floor plans are not drawn to scale.
All dimensions are approximate.
Assisted Living License Pending