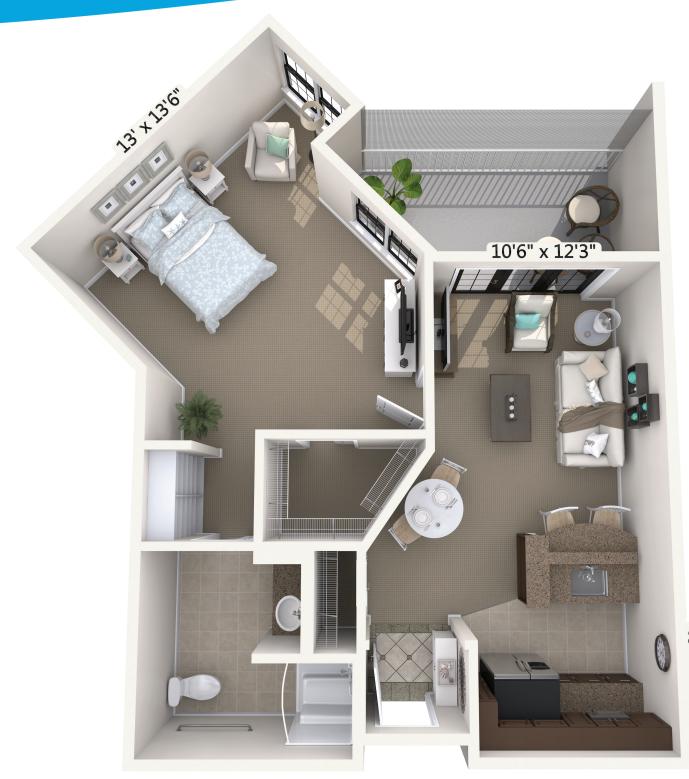

## Recital

1 Bedroom · 681 Square Feet

10' x 10'4"

Floor plans are not drawn to scale.
All dimensions are approximate.
Assisted Living License Pending