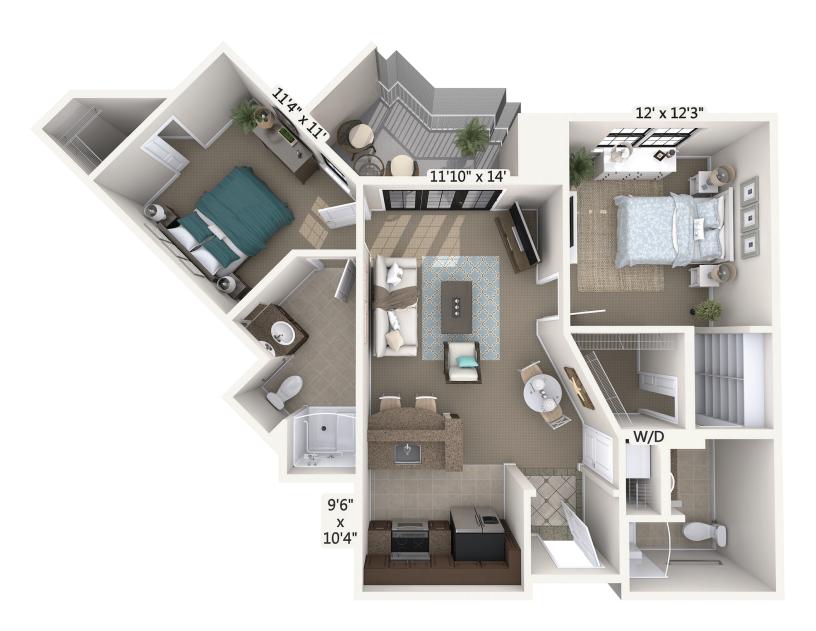

# Harmony

1 Bedroom • 627 Square Feet

9'6" x 10'4"

Floor plans are not drawn to scale.
All dimensions are approximate.
Assisted Living License Pending