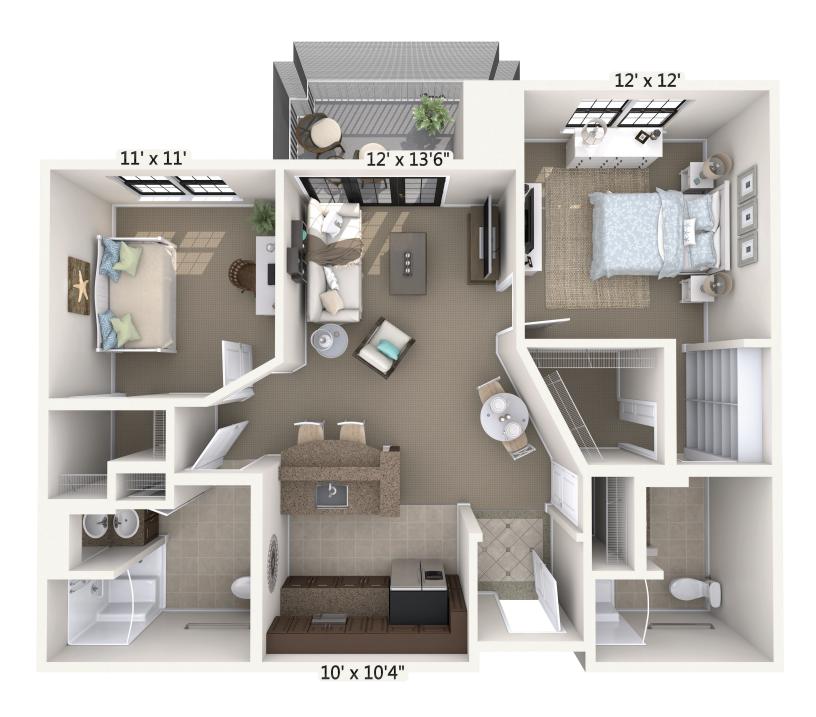

## Recital

1 Bedroom · 681 Square Feet

10' x 10'4"

Floor plans are not drawn to scale.
All dimensions are approximate.
Assisted Living License Pending