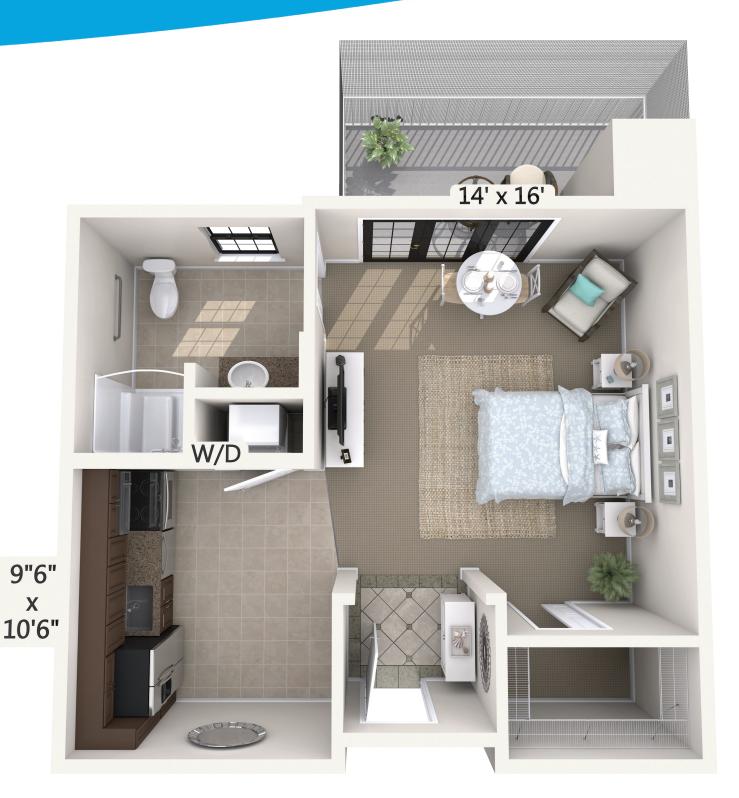

## Tempo

1 Bedroom · 625 Square Feet

9'6" x 10'4"

Floor plans are not drawn to scale.
All dimensions are approximate.
Assisted Living License Pending