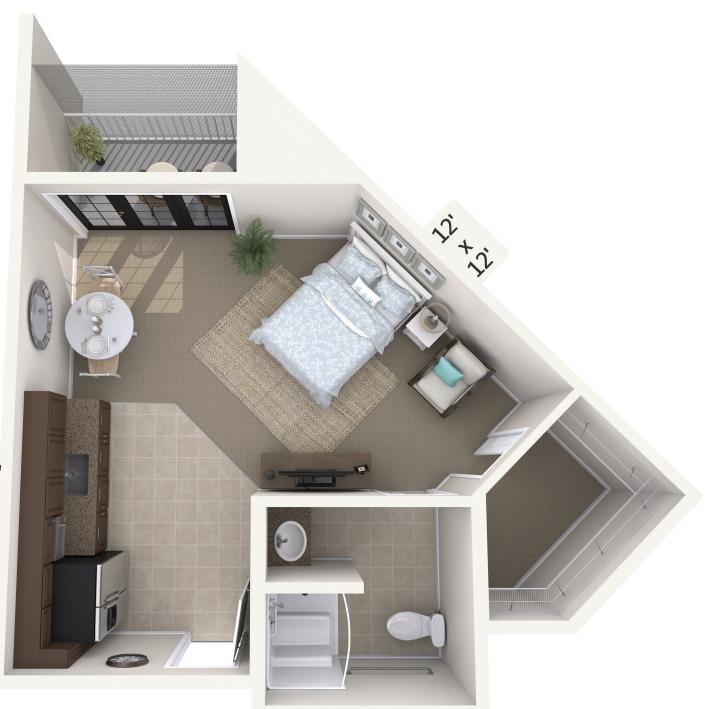

### Cantata

1 Bedroom · 609 Square Feet

Floor plans are not drawn to scale.
All dimensions are approximate.
Assisted Living License Pending