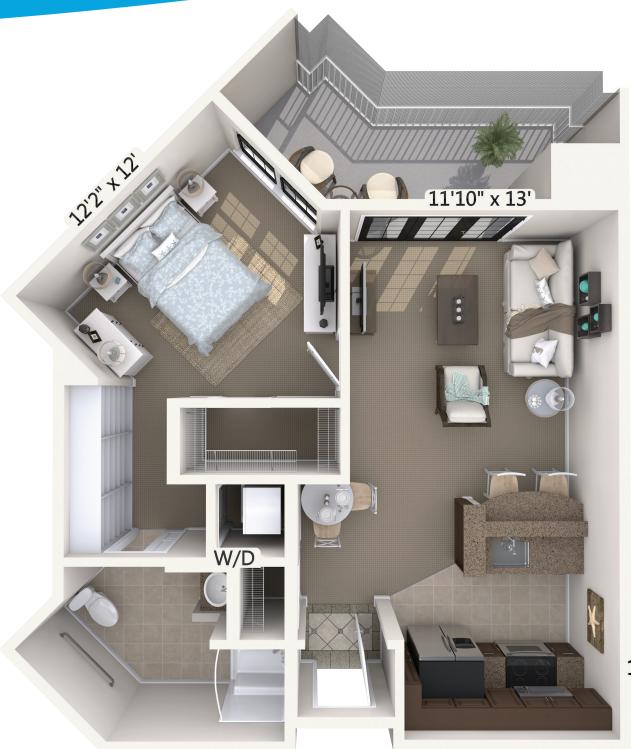

## Treble

1 Bedroom with Den • 967 Square Feet

Floor plans are not drawn to scale. All dimensions are approximate. Assisted Living License Pending