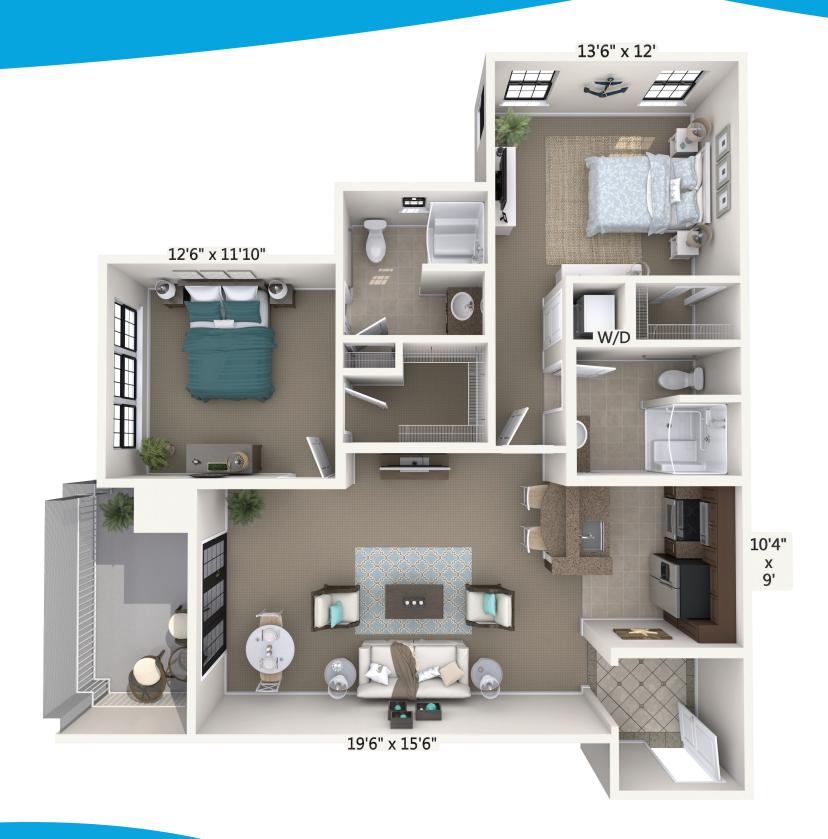

#### **Encore**

2 Bedroom • 973 Square Feet

Floor plans are not drawn to scale.
All dimensions are approximate.
Assisted Living License Pending