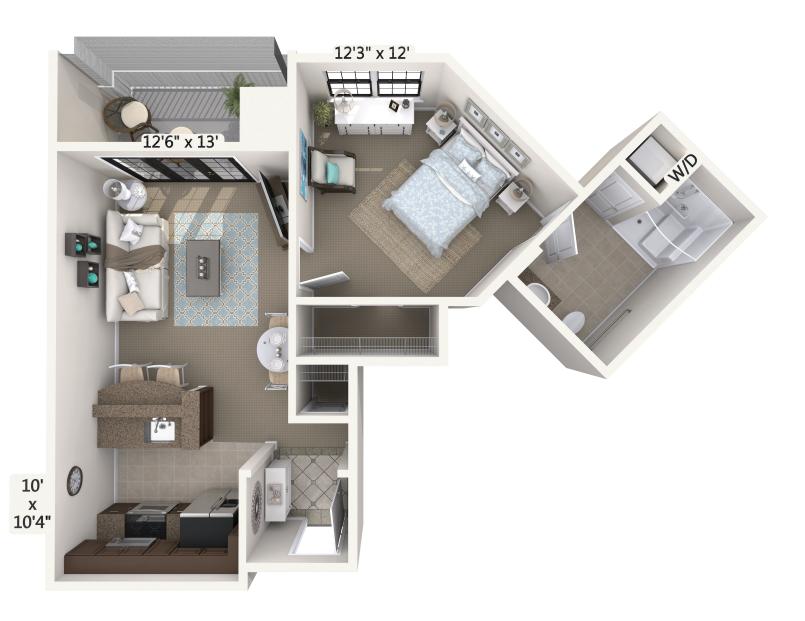

### Crescendo

1 Bedroom with Den • 897 Square Feet

Floor plans are not drawn to scale.
All dimensions are approximate.
Assisted Living License Pending