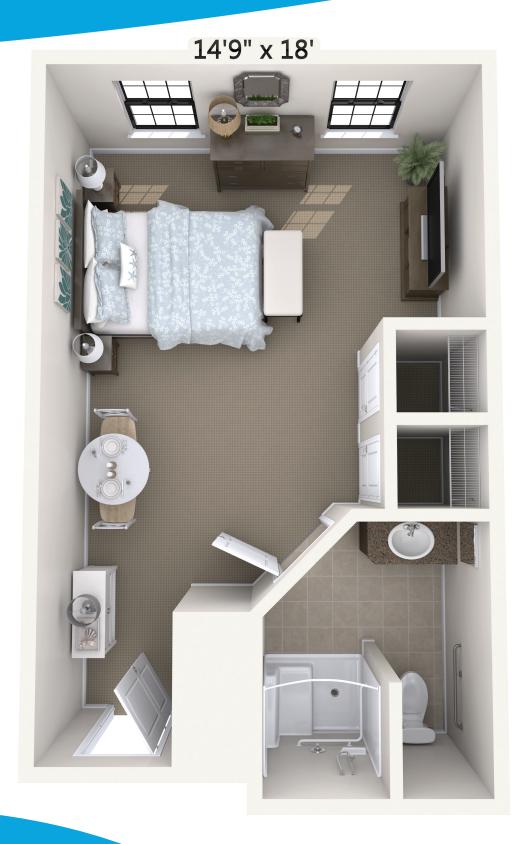

#### Duet

Companion Suite · 708 Square Feet

Floor plans are not drawn to scale.
All dimensions are approximate.
Assisted Living License Pending