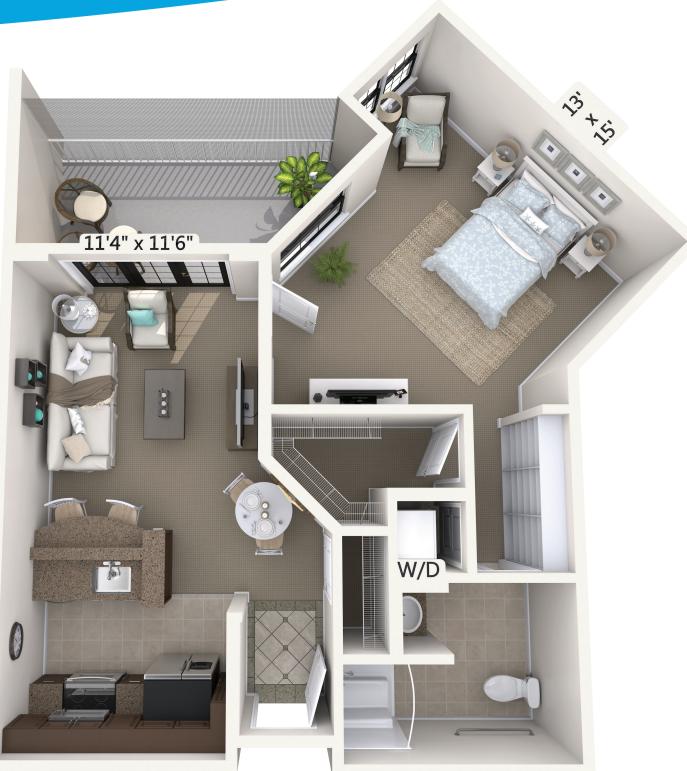

### Concerto

1 Bedroom · 616 Square Feet

9'6" x 10'4"

Floor plans are not drawn to scale.
All dimensions are approximate.
Assisted Living License Pending

## Tempo

1 Bedroom · 625 Square Feet

9'6" x 10'4"

Floor plans are not drawn to scale.
All dimensions are approximate.
Assisted Living License Pending

# Harmony

1 Bedroom • 627 Square Feet

9'6" x 10'4"

Floor plans are not drawn to scale.
All dimensions are approximate.
Assisted Living License Pending