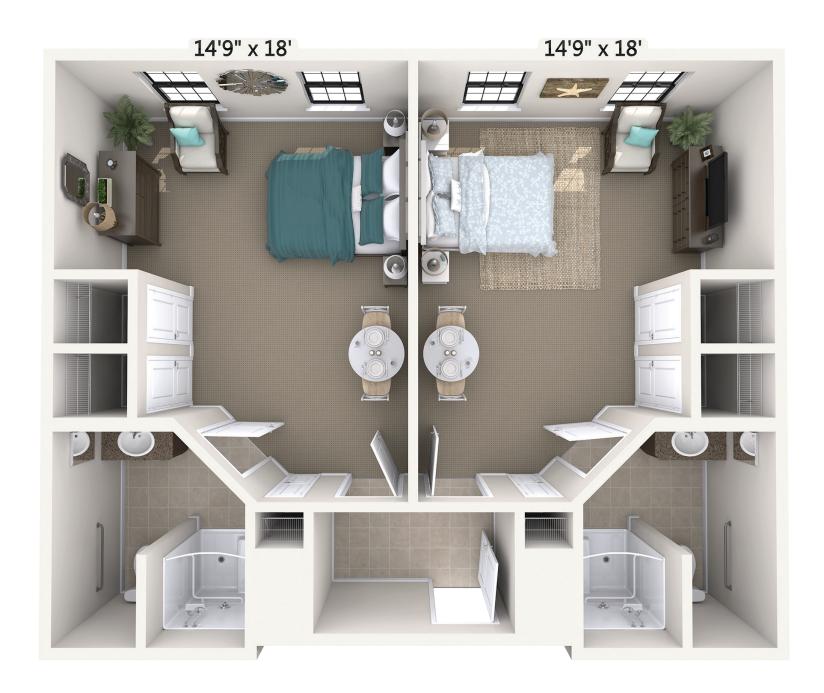

#### Duet

Companion Suite · 708 Square Feet

Floor plans are not drawn to scale.
All dimensions are approximate.
Assisted Living License Pending