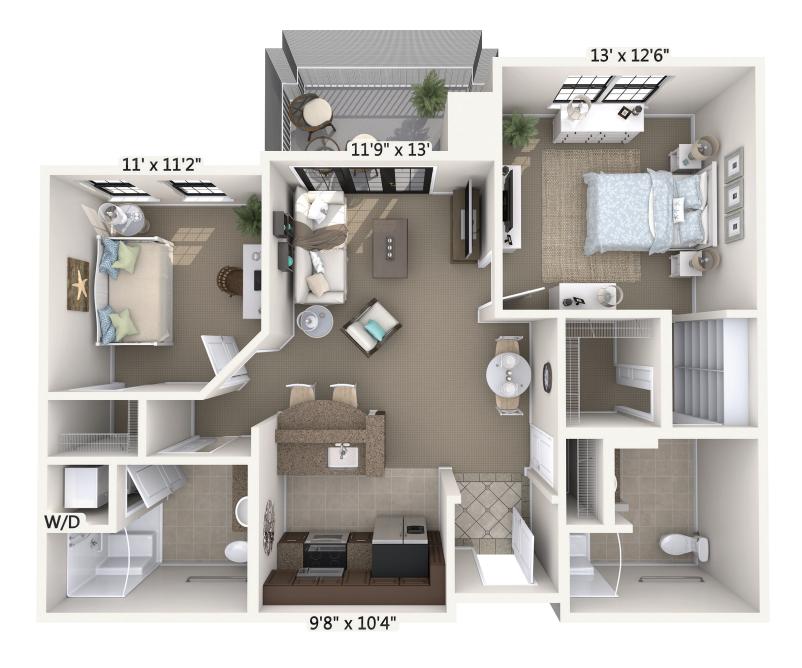

#### **Encore**

2 Bedroom • 973 Square Feet

Floor plans are not drawn to scale.
All dimensions are approximate.
Assisted Living License Pending

# Symphony

2 Bedroom • 1,033 Square Feet

Floor plans are not drawn to scale.
All dimensions are approximate.
Assisted Living License Pending