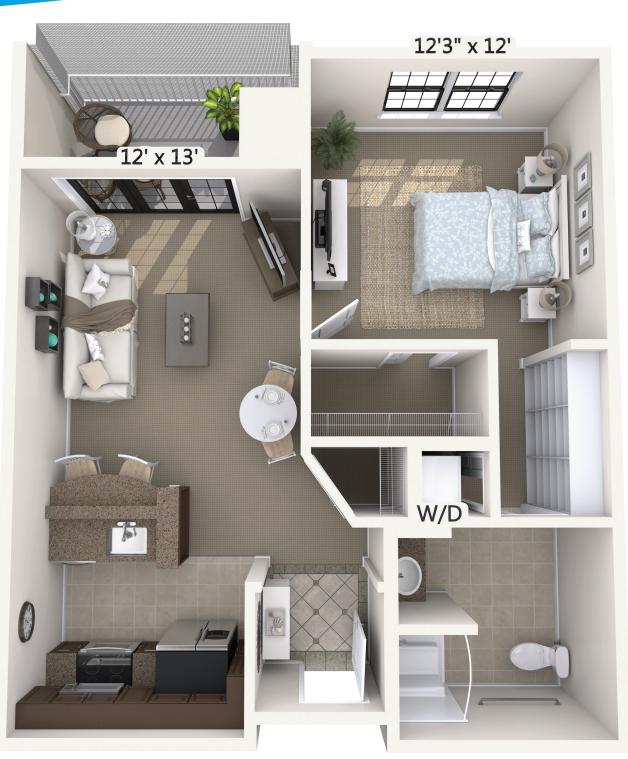

### Cantata

1 Bedroom · 609 Square Feet

Floor plans are not drawn to scale.
All dimensions are approximate.
Assisted Living License Pending