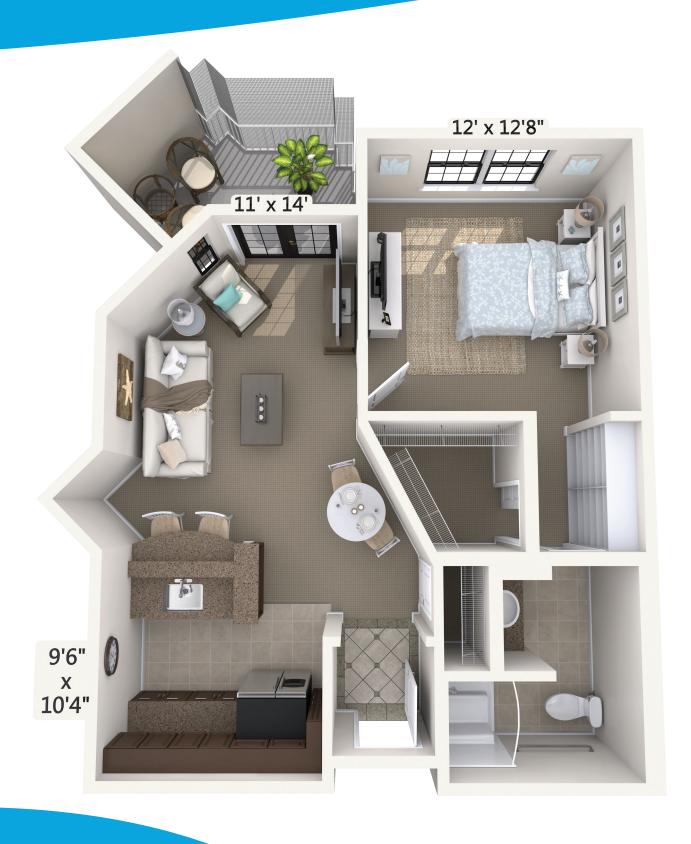

### Concerto

1 Bedroom · 616 Square Feet

9'6" x 10'4"

Floor plans are not drawn to scale.
All dimensions are approximate.
Assisted Living License Pending