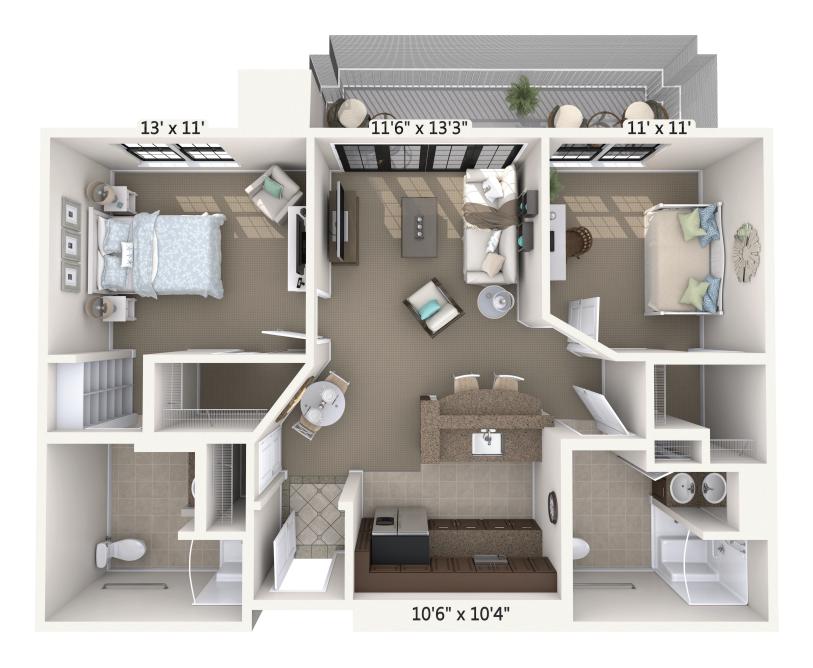

#### **Encore**

2 Bedroom • 973 Square Feet

Floor plans are not drawn to scale.
All dimensions are approximate.
Assisted Living License Pending

# Symphony

2 Bedroom • 1,033 Square Feet

Floor plans are not drawn to scale.
All dimensions are approximate.
Assisted Living License Pending