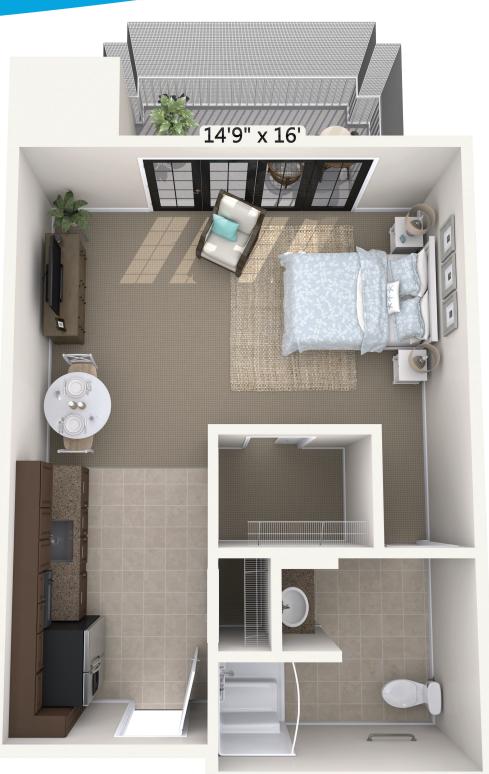

# Melody

1 Bedroom with Den • 874 Square Feet

Floor plans are not drawn to scale.
All dimensions are approximate.
Assisted Living License Pending