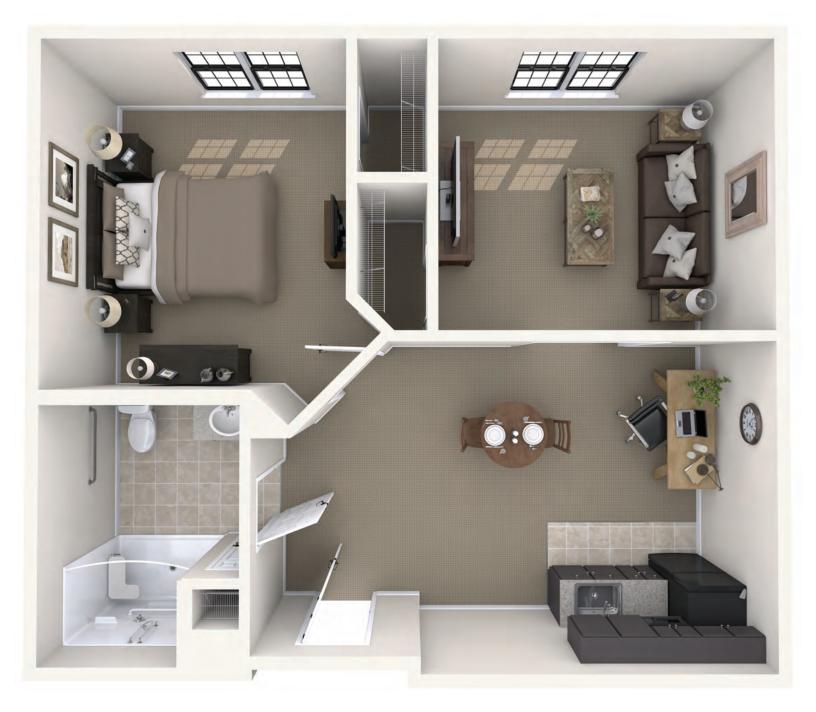

Durango Studio · 440 Square Feet

OspreyLodgeTavares.com | 352-253-5100 1761 Nightingale Lane • Tavares, FL 32778 Assisted Living Facility #12259

Colorado 1 Bedroom · 620 Square Feet

OspreyLodgeTavares.com | 352-253-5100 1761 Nightingale Lane • Tavares, FL 32778 Assisted Living Facility #12259

Boulder 1 Bedroom · 620 Square Feet

OspreyLodgeTavares.com | 352-253-5100 1761 Nightingale Lane • Tavares, FL 32778 Assisted Living Facility #12259

ASPEN 2 Bedroom · 775 Square Feet

OspreyLodgeTavares.com | 352-253-5100 1761 Nightingale Lane • Tavares, FL 32778 Assisted Living Facility #12259