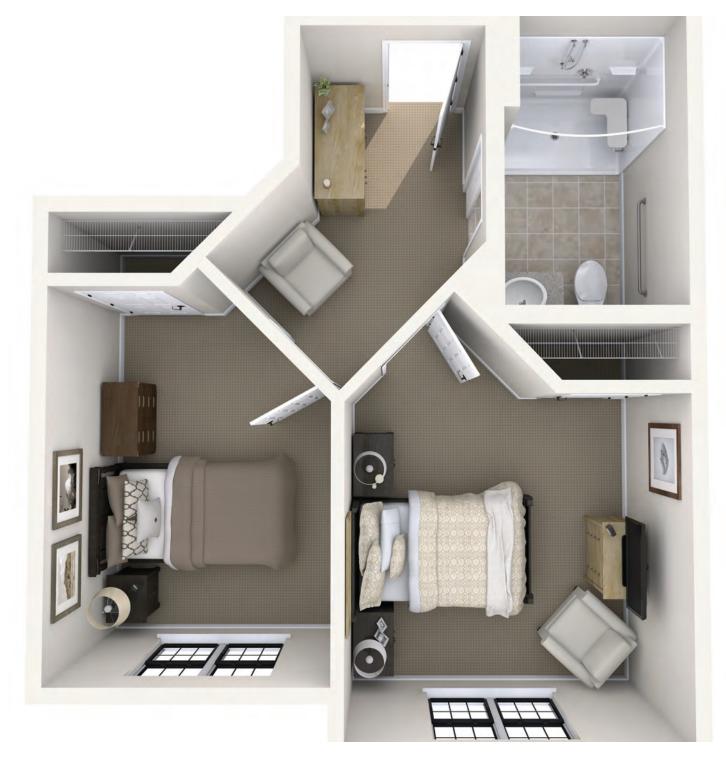

Boulder 1 Bedroom · 620 Square Feet

OspreyLodgeTavares.com | 352-253-5100 1761 Nightingale Lane • Tavares, FL 32778 Assisted Living Facility #12259

ASPEN 2 Bedroom · 775 Square Feet

OspreyLodgeTavares.com | 352-253-5100 1761 Nightingale Lane • Tavares, FL 32778 Assisted Living Facility #12259