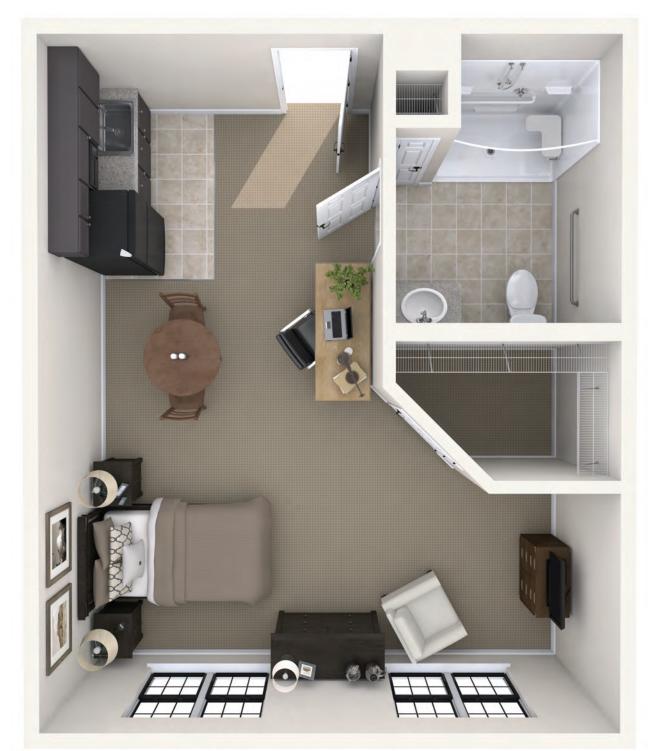

Durango Studio · 440 Square Feet

OspreyLodgeTavares.com | 352-253-5100 1761 Nightingale Lane • Tavares, FL 32778 Assisted Living Facility #12259

Colorado 1 Bedroom · 620 Square Feet

OspreyLodgeTavares.com | 352-253-5100 1761 Nightingale Lane • Tavares, FL 32778 Assisted Living Facility #12259