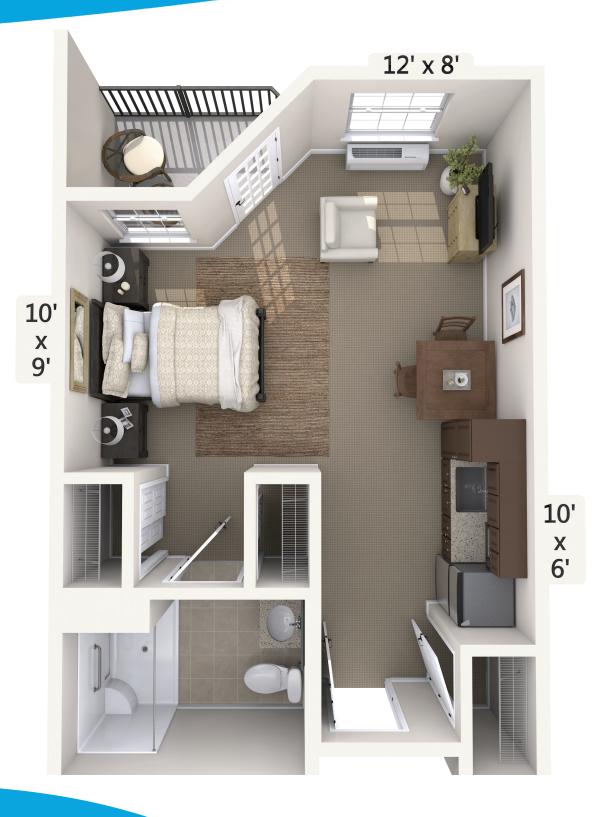

#### Sonata

Studio · 425 Square Feet

Floor plans are not drawn to scale. All dimensions are approximate. Assisted Living Facility #9746