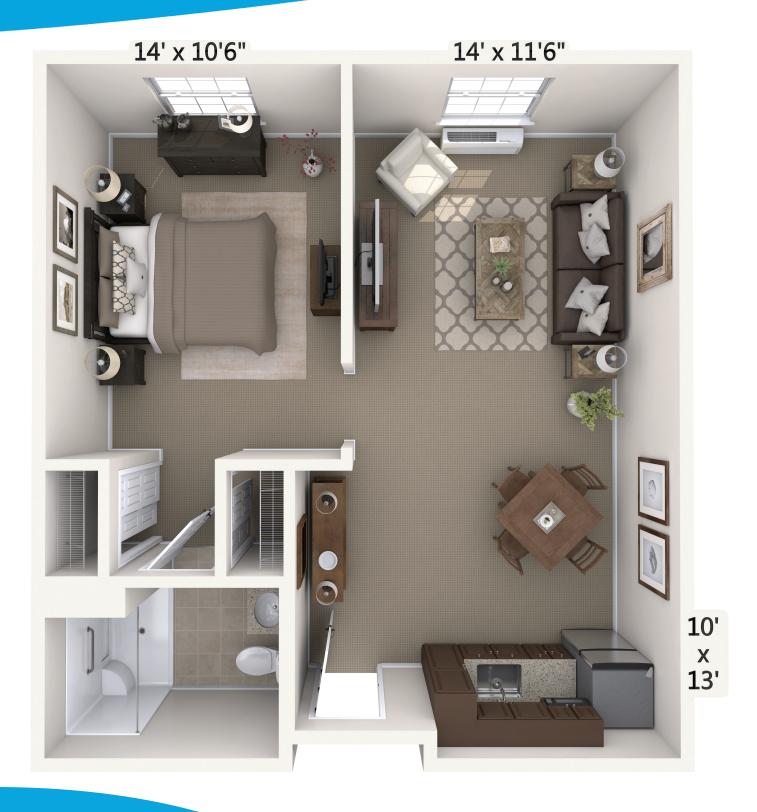

## Ensemble

1 Bedroom • 547 Square Feet

Floor plans are not drawn to scale. All dimensions are approximate. Assisted Living Facility #9746

allegroliving.com 850-668-4004 · tallahassee@allegroliving.com 4501 Shannon Lakes Drive W · Tallahassee, FL 32309