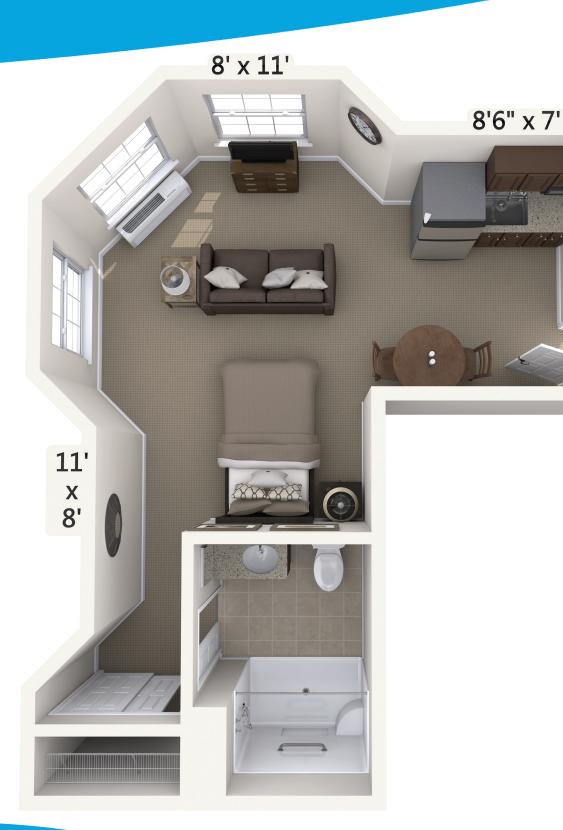

## Crescendo

1 Bedroom · 570 Square Feet

Floor plans are not drawn to scale. All dimensions are approximate. Assisted Living Facility #9746