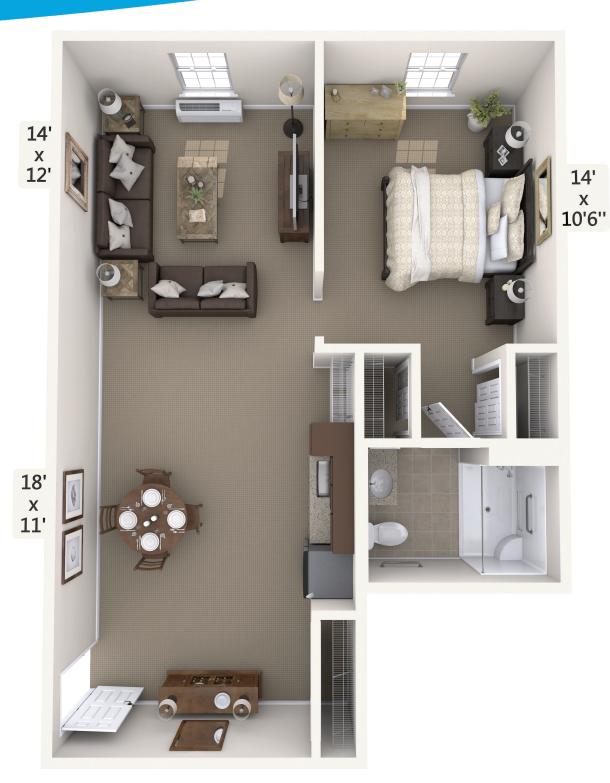

#### Duet

1 Bedroom · 664 Square Feet

Floor plans are not drawn to scale. All dimensions are approximate. Assisted Living Facility #9746