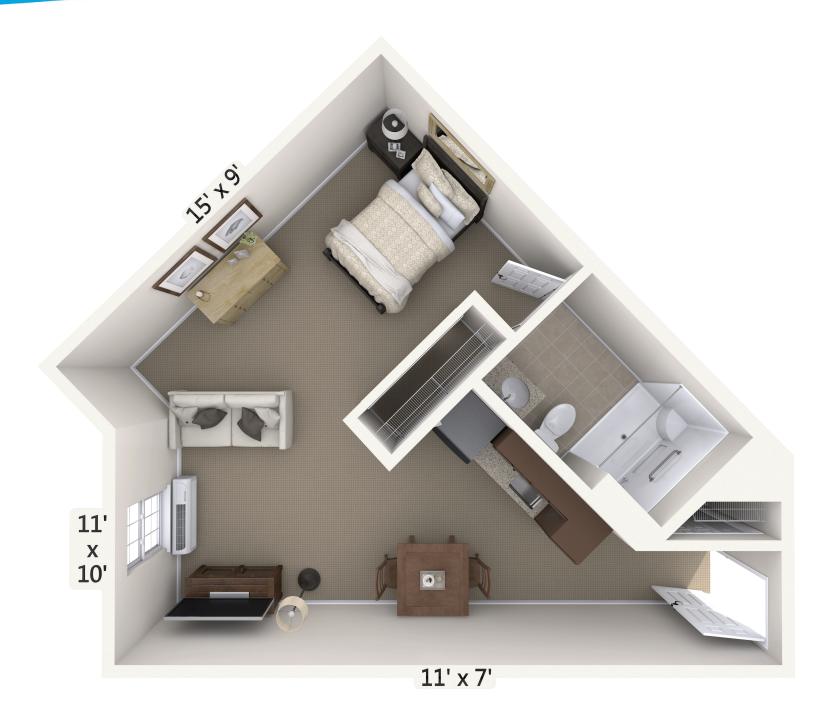

## Ensemble

1 Bedroom • 547 Square Feet

Floor plans are not drawn to scale. All dimensions are approximate. Assisted Living Facility #9746

allegroliving.com 850-668-4004 · tallahassee@allegroliving.com 4501 Shannon Lakes Drive W · Tallahassee, FL 32309