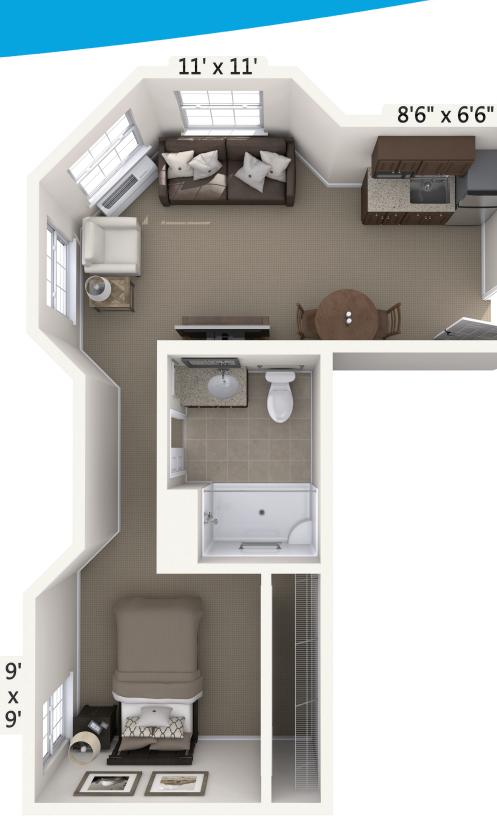

## Ensemble

1 Bedroom • 547 Square Feet

Floor plans are not drawn to scale. All dimensions are approximate. Assisted Living Facility #9746

allegroliving.com 850-668-4004 · tallahassee@allegroliving.com 4501 Shannon Lakes Drive W · Tallahassee, FL 32309