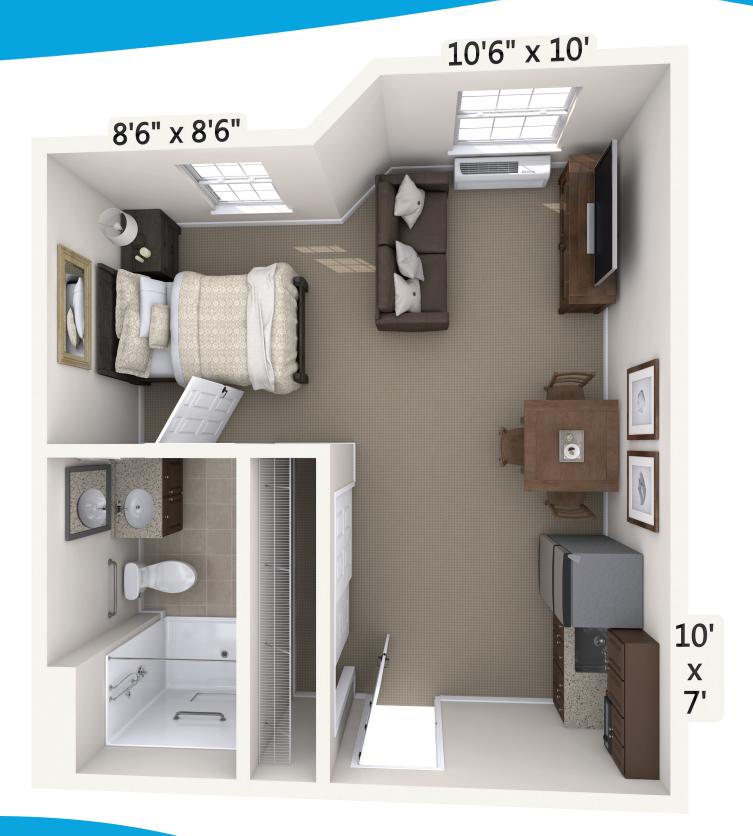

### Cantata

Studio · 468 Square Feet

Floor plans are not drawn to scale. All dimensions are approximate. Assisted Living Facility #9746