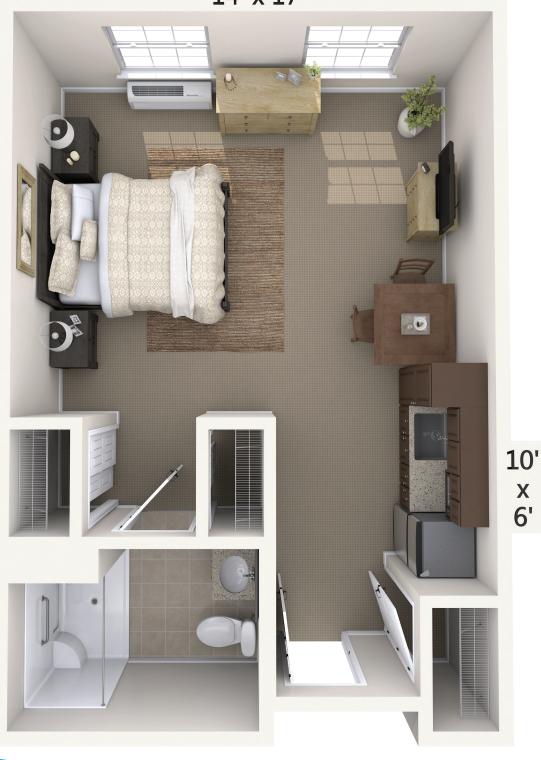

## Ensemble

1 Bedroom • 547 Square Feet

Floor plans are not drawn to scale. All dimensions are approximate. Assisted Living Facility #9746

allegroliving.com 850-668-4004 · tallahassee@allegroliving.com 4501 Shannon Lakes Drive W · Tallahassee, FL 32309