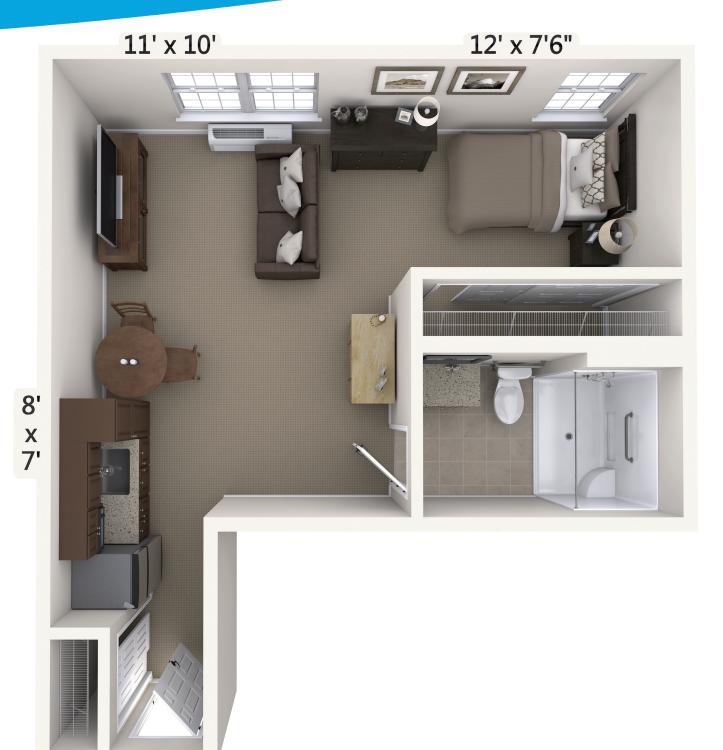

## Interlude

1 Bedroom · 380 Square Feet

Floor plans are not drawn to scale. All dimensions are approximate. Assisted Living Facility #9746

10'

x 6'

Floor plans are not drawn to scale. All dimensions are approximate. Assisted Living Facility #9746