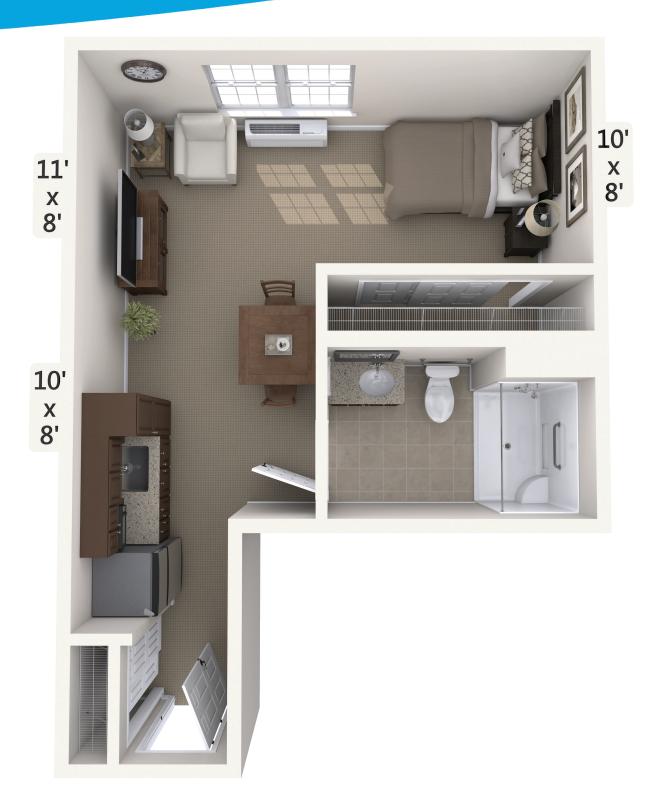

#### Encore

Studio · 413 Square Feet

Floor plans are not drawn to scale. All dimensions are approximate. Assisted Living Facility #9746