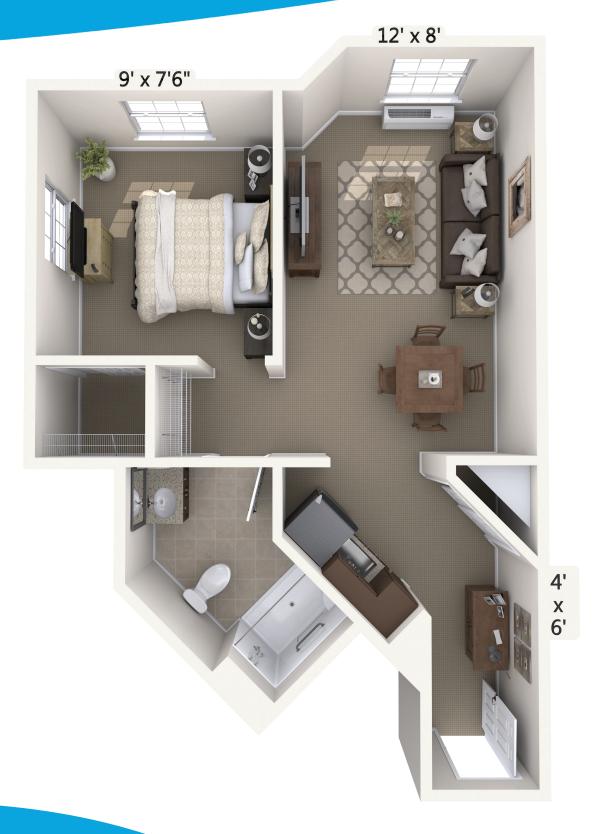

### Treble

Studio · 427 Square Feet

Floor plans are not drawn to scale. All dimensions are approximate. Assisted Living Facility #9746