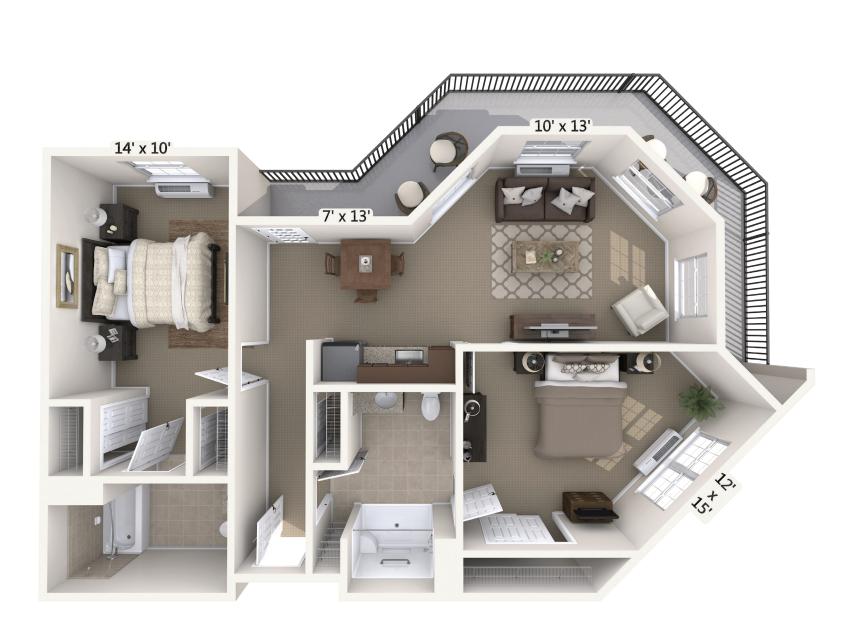

#### Duet

1 Bedroom · 664 Square Feet

Floor plans are not drawn to scale. All dimensions are approximate. Assisted Living Facility #9746