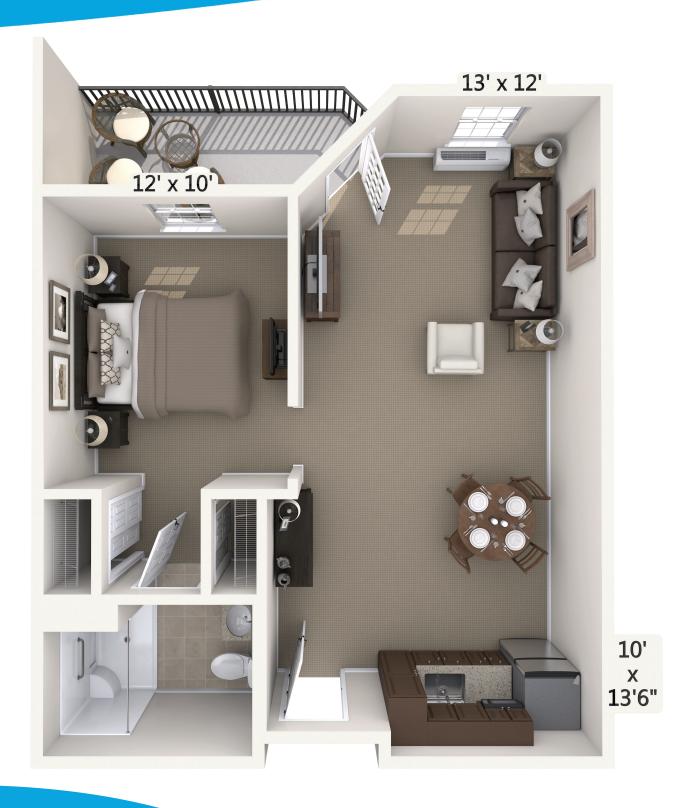

## Crescendo

1 Bedroom · 570 Square Feet

Floor plans are not drawn to scale. All dimensions are approximate. Assisted Living Facility #9746