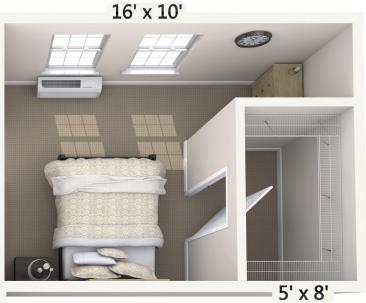

## Interlude

1 Bedroom · 380 Square Feet

Floor plans are not drawn to scale. All dimensions are approximate. Assisted Living Facility #9746

10'

x 6'

Floor plans are not drawn to scale. All dimensions are approximate. Assisted Living Facility #9746