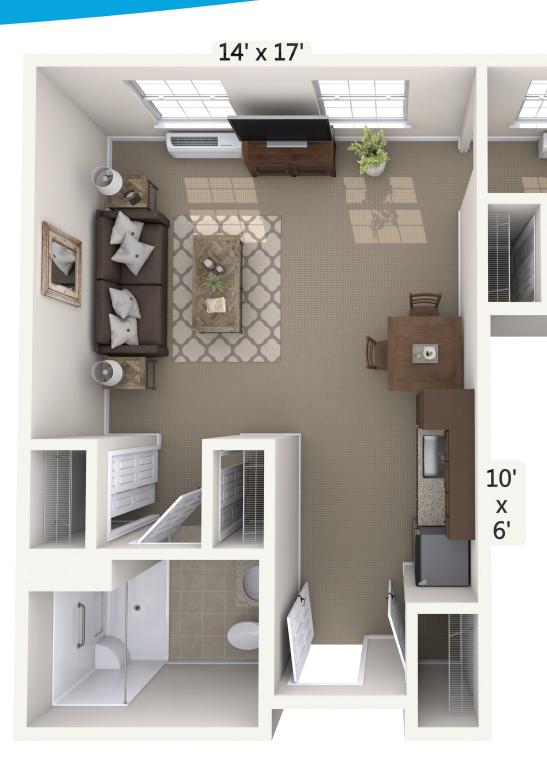

## Interlude

1 Bedroom · 380 Square Feet

Floor plans are not drawn to scale. All dimensions are approximate. Assisted Living Facility #9746

10'

x 6'

Floor plans are not drawn to scale. All dimensions are approximate. Assisted Living Facility #9746