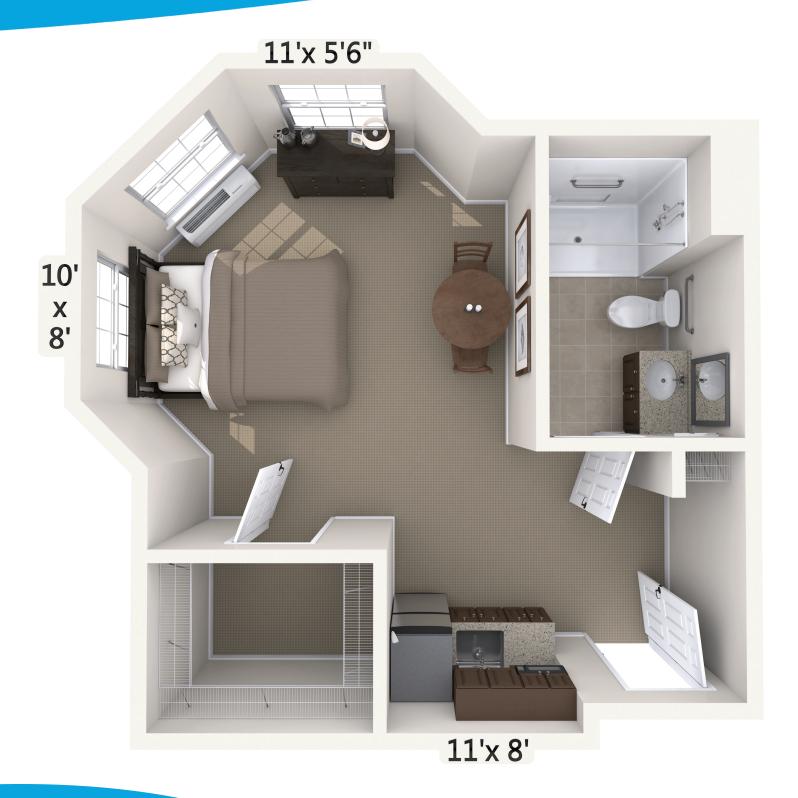

## Crescendo

1 Bedroom · 570 Square Feet

Floor plans are not drawn to scale. All dimensions are approximate. Assisted Living Facility #9746