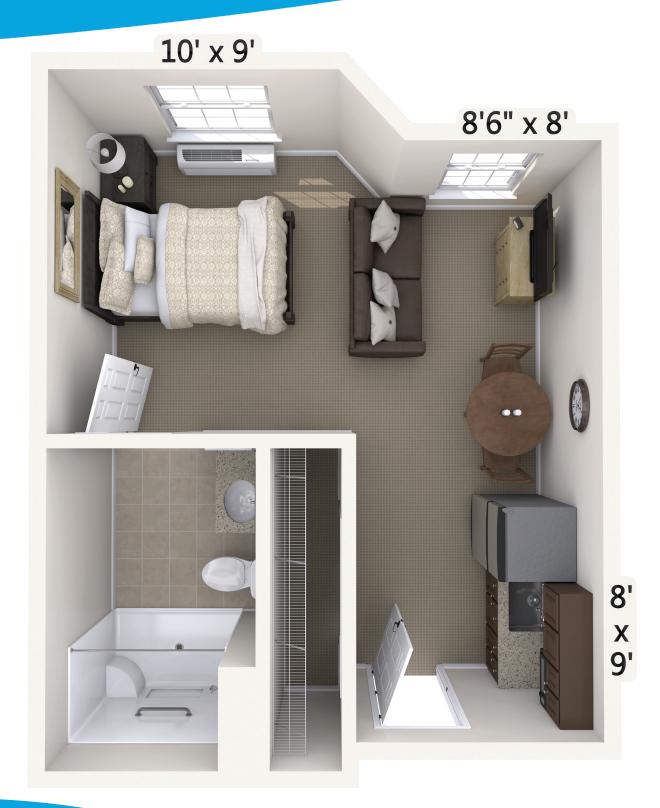

## Ensemble

1 Bedroom • 547 Square Feet

Floor plans are not drawn to scale. All dimensions are approximate. Assisted Living Facility #9746

allegroliving.com 850-668-4004 · tallahassee@allegroliving.com 4501 Shannon Lakes Drive W · Tallahassee, FL 32309