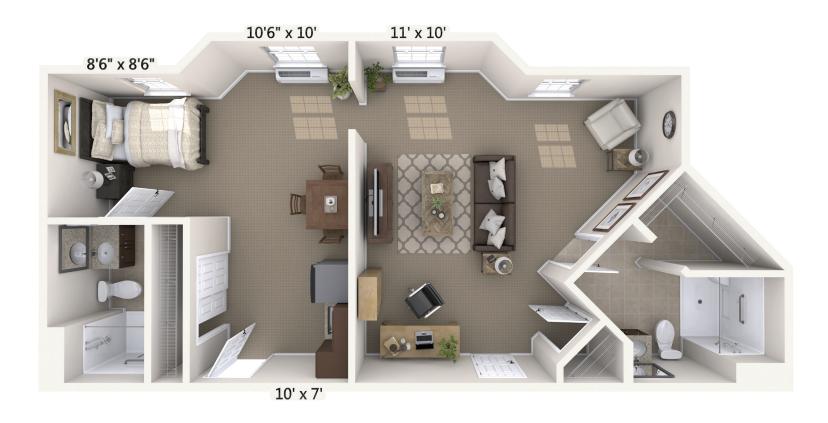

#### Duet

1 Bedroom · 664 Square Feet

Floor plans are not drawn to scale. All dimensions are approximate. Assisted Living Facility #9746