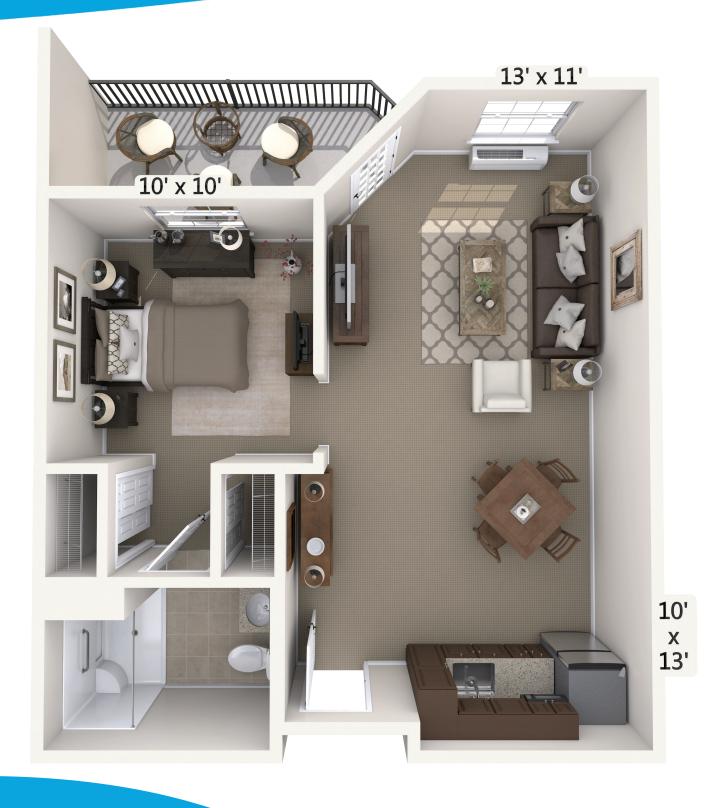

#### Duet

1 Bedroom · 664 Square Feet

Floor plans are not drawn to scale. All dimensions are approximate. Assisted Living Facility #9746