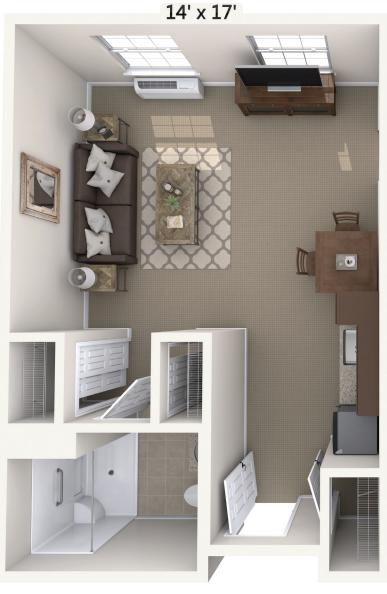

## Interlude

1 Bedroom · 380 Square Feet

Floor plans are not drawn to scale. All dimensions are approximate. Assisted Living Facility #9746

10'

x 6'

Floor plans are not drawn to scale. All dimensions are approximate. Assisted Living Facility #9746