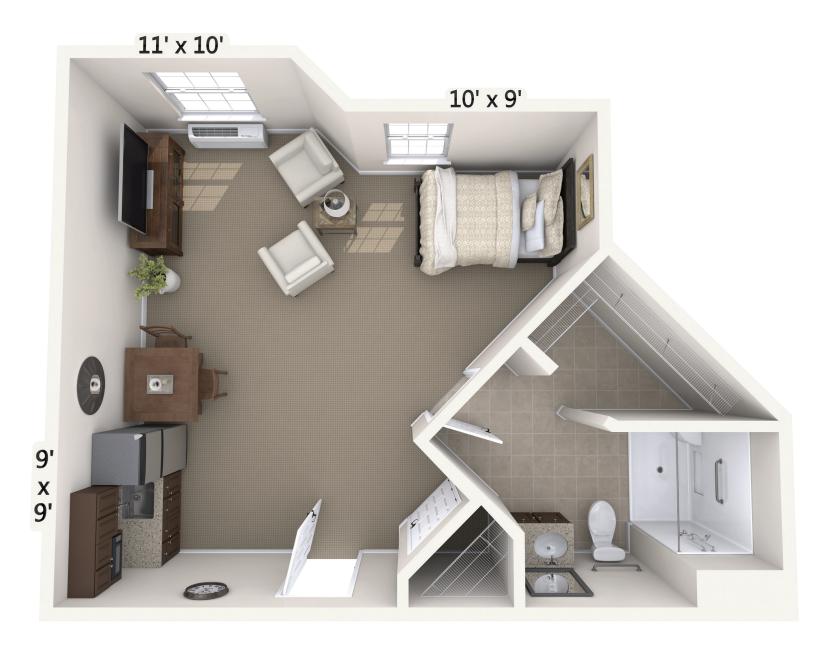

#### Duet

1 Bedroom · 664 Square Feet

Floor plans are not drawn to scale. All dimensions are approximate. Assisted Living Facility #9746