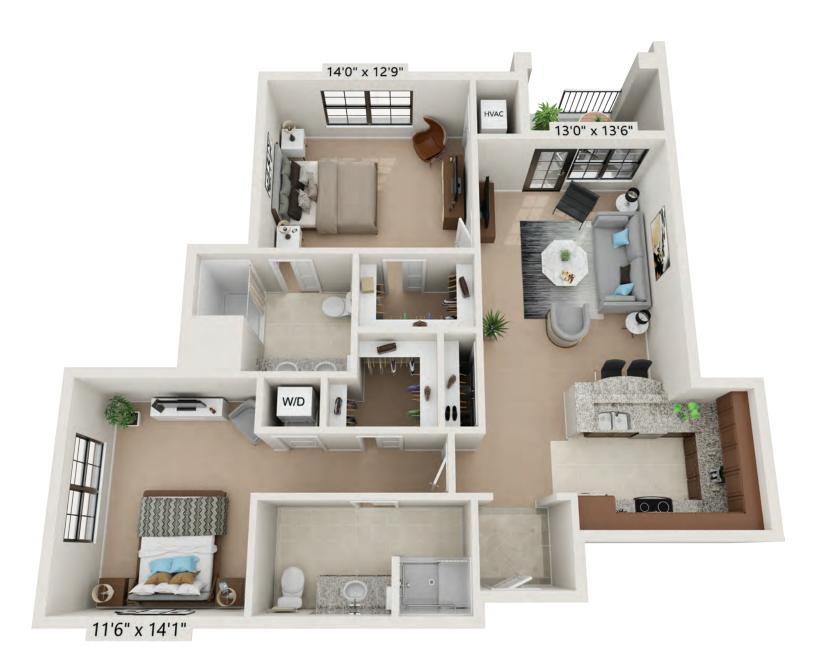

### Medley Studio-B ADA · 428 Square Feet





#### Duet

Studio Double-A ADA · 876 Square Feet





#### Encore

Studio Double-B1 · 431 Square Feet





### Minuet

Studio-H ADA · 476 Square Feet





## Recital

2 Bedroom-C · 1,322 Square Feet





### Cantata

2 Bedroom-B · 1,165 Square Feet





# Symphony

2 Bedroom-A EL • 1,102 Square Feet







# Melody

1 Bedroom-D1 · 701 Square Feet





# Interlude

1 Bedroom-C · 739 Square Feet





# Harmony

1 Bedroom-A1 · 676 Square Feet



## Crescendo

1 Bedroom with Den-A1 • 1,109 Square Feet





### Duet

Studio DBL-A · 342 Square Feet





#### Duet

Studio DBL-B · 338 Square Feet







### Concerto

1 Bedroom with Den -C • 870 Square Feet





# Lyric

1 Bedroom-H ADA • 723 Square Feet





### Crescendo

1 Bedroom with Den-E ADA · 1,049 Square Feet





## Harmony

1 Bedroom A3 & A1 · 675 Square Feet





### Tempo

1 Bedroom G2 ADA & G1 · 827 Square Feet