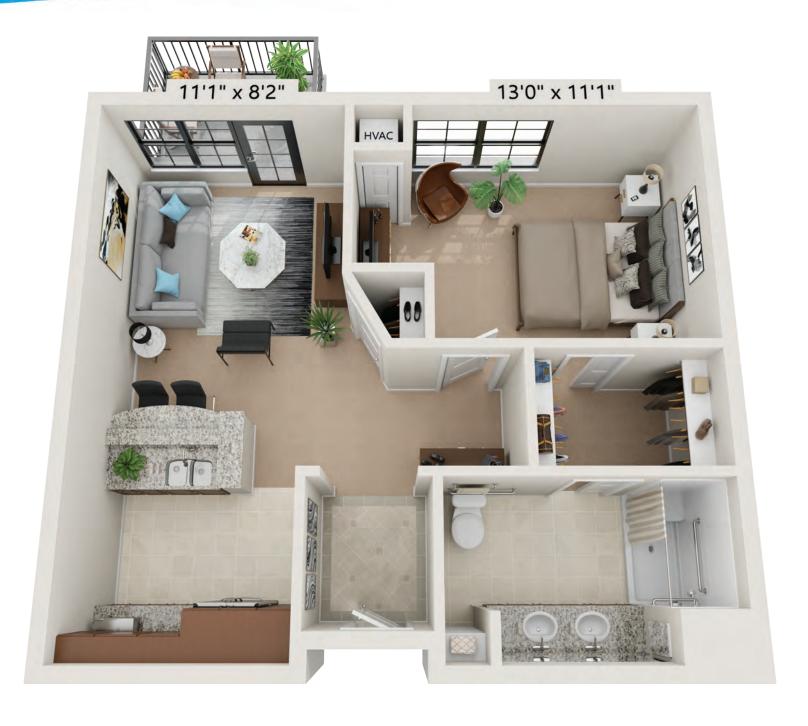

### Medley Studio-B ADA · 428 Square Feet





#### Duet

Studio Double-A ADA · 876 Square Feet





#### Encore

Studio Double-B1 · 431 Square Feet





### Minuet

Studio-H ADA · 476 Square Feet





## Recital

2 Bedroom-C · 1,322 Square Feet





### Cantata

2 Bedroom-B · 1,165 Square Feet





# Symphony

2 Bedroom-A EL • 1,102 Square Feet







# Melody

1 Bedroom-D1 · 701 Square Feet





# Interlude

1 Bedroom-C · 739 Square Feet





# Harmony

1 Bedroom-A1 · 676 Square Feet



## Crescendo

1 Bedroom with Den-A1 • 1,109 Square Feet





### Duet

Studio DBL-A · 342 Square Feet





#### Duet

Studio DBL-B · 338 Square Feet







### Concerto

1 Bedroom with Den -C • 870 Square Feet





# Lyric

1 Bedroom-H ADA • 723 Square Feet





### Crescendo

1 Bedroom with Den-E ADA · 1,049 Square Feet





## Harmony

1 Bedroom A3 & A1 · 675 Square Feet





### Tempo

1 Bedroom G2 ADA & G1 · 827 Square Feet