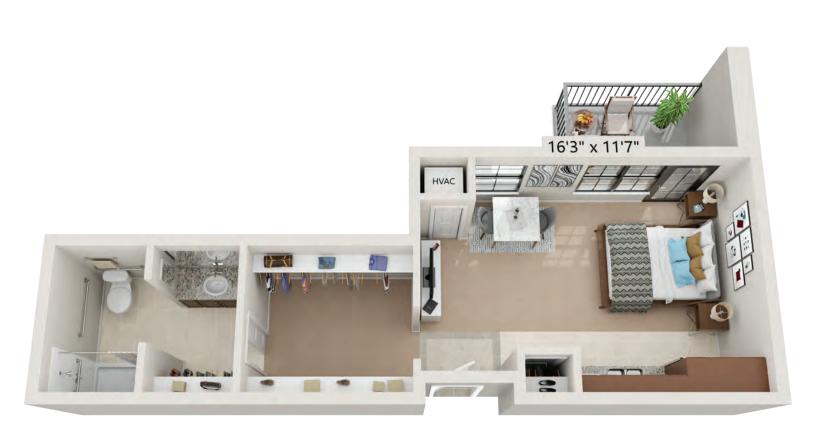

### Medley Studio-B ADA · 428 Square Feet





#### Duet

Studio Double-A ADA · 876 Square Feet





#### Encore

Studio Double-B1 · 431 Square Feet





### Minuet

Studio-H ADA · 476 Square Feet





## Recital

2 Bedroom-C · 1,322 Square Feet





### Cantata

2 Bedroom-B · 1,165 Square Feet





# Symphony

2 Bedroom-A EL • 1,102 Square Feet







# Melody

1 Bedroom-D1 · 701 Square Feet





# Interlude

1 Bedroom-C · 739 Square Feet





# Harmony

1 Bedroom-A1 · 676 Square Feet



## Crescendo

1 Bedroom with Den-A1 • 1,109 Square Feet





### Duet

Studio DBL-A · 342 Square Feet





#### Duet

Studio DBL-B · 338 Square Feet







### Concerto

1 Bedroom with Den -C • 870 Square Feet





# Lyric

1 Bedroom-H ADA • 723 Square Feet





### Crescendo

1 Bedroom with Den-E ADA · 1,049 Square Feet





## Harmony

1 Bedroom A3 & A1 · 675 Square Feet





### Tempo

1 Bedroom G2 ADA & G1 · 827 Square Feet