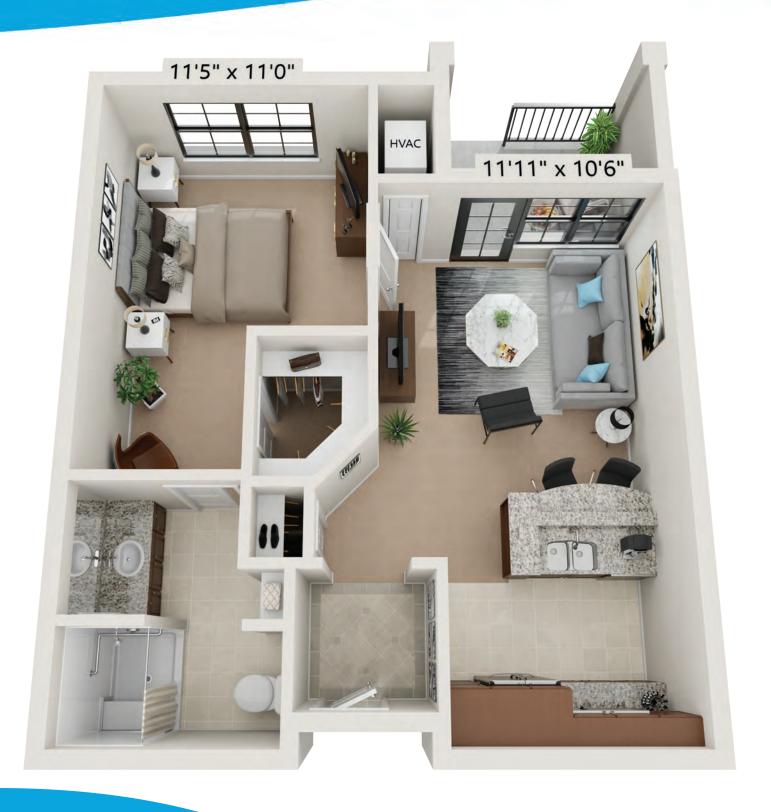

-A ADA · 876 Square Feet





#### Encore

Studio Double-B1 · 431 Square Feet





### Minuet

Studio-H ADA · 476 Square Feet





## Recital

2 Bedroom-C · 1,322 Square Feet





### Cantata

2 Bedroom-B · 1,165 Square Feet





# Symphony

2 Bedroom-A EL • 1,102 Square Feet







# Melody

1 Bedroom-D1 · 701 Square Feet





# Interlude

1 Bedroom-C · 739 Square Feet





# Harmony

1 Bedroom-A1 · 676 Square Feet



## Crescendo

1 Bedroom with Den-A1 • 1,109 Square Feet





### Duet

Studio DBL-A · 342 Square Feet





#### Duet

Studio DBL-B · 338 Square Feet







### Concerto

1 Bedroom with Den -C • 870 Square Feet





# Lyric

1 Bedroom-H ADA • 723 Square Feet





### Crescendo

1 Bedroom with Den-E ADA · 1,049 Square Feet





## Harmony

1 Bedroom A3 & A1 · 675 Square Feet





### Tempo

1 Bedroom G2 ADA & G1 · 827 Square Feet