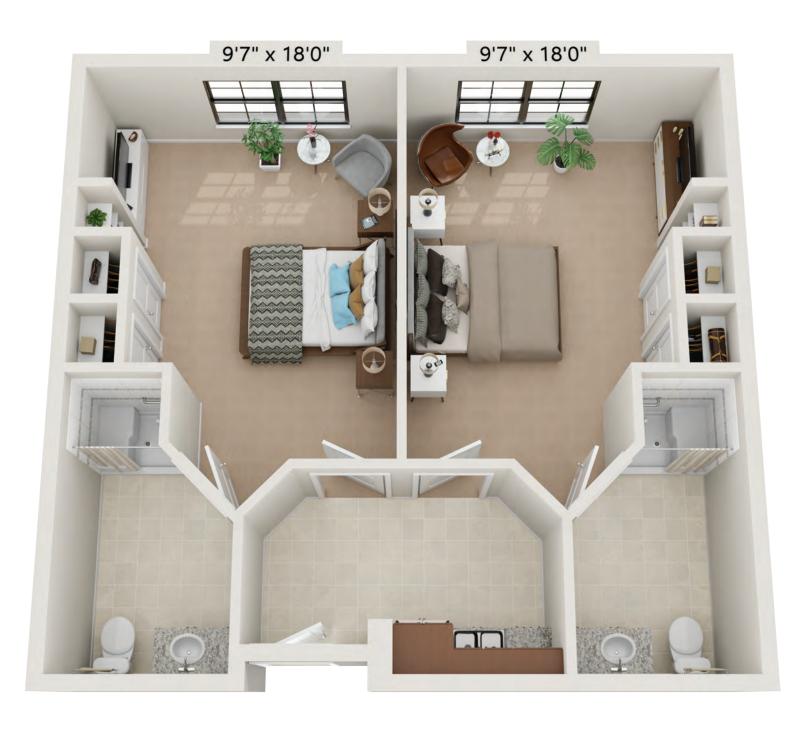

### Medley Studio-B ADA · 428 Square Feet





#### Duet

Studio Double-A ADA · 876 Square Feet





#### Encore

Studio Double-B1 · 431 Square Feet





### Minuet

Studio-H ADA · 476 Square Feet





## Recital

2 Bedroom-C · 1,322 Square Feet





### Cantata

2 Bedroom-B · 1,165 Square Feet





# Symphony

2 Bedroom-A EL • 1,102 Square Feet







# Melody

1 Bedroom-D1 · 701 Square Feet





# Interlude

1 Bedroom-C · 739 Square Feet





# Harmony

1 Bedroom-A1 · 676 Square Feet



## Crescendo

1 Bedroom with Den-A1 • 1,109 Square Feet





### Duet

Studio DBL-A · 342 Square Feet





#### Duet

Studio DBL-B · 338 Square Feet







### Concerto

1 Bedroom with Den -C • 870 Square Feet





# Lyric

1 Bedroom-H ADA • 723 Square Feet





### Crescendo

1 Bedroom with Den-E ADA · 1,049 Square Feet





## Harmony

1 Bedroom A3 & A1 · 675 Square Feet





### Tempo

1 Bedroom G2 ADA & G1 · 827 Square Feet