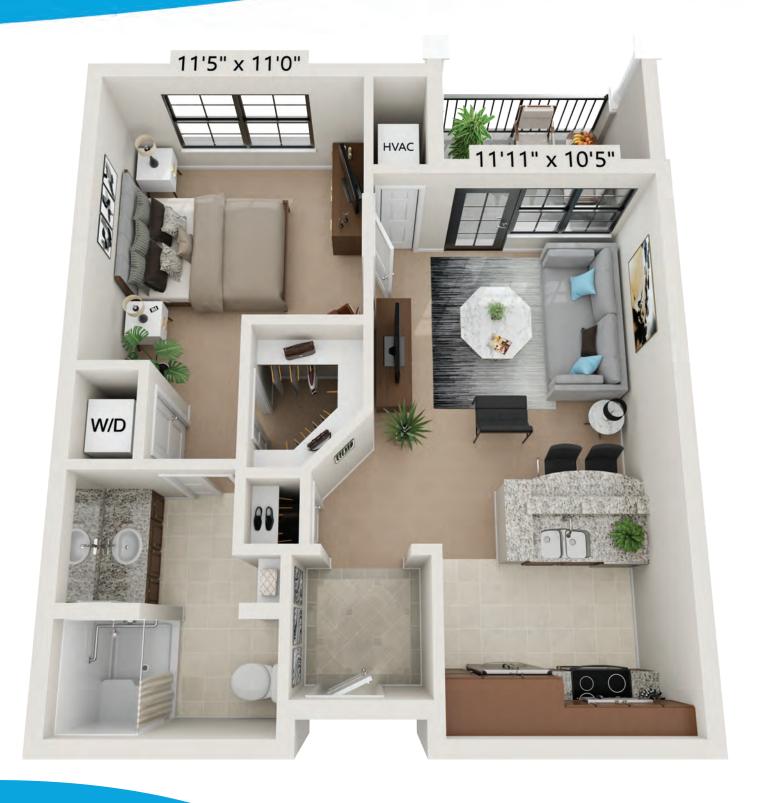

### Medley Studio-B ADA · 428 Square Feet





#### Duet

Studio Double-A ADA · 876 Square Feet





#### Encore

Studio Double-B1 · 431 Square Feet





### Minuet

Studio-H ADA · 476 Square Feet





## Recital

2 Bedroom-C · 1,322 Square Feet





### Cantata

2 Bedroom-B · 1,165 Square Feet





# Symphony

2 Bedroom-A EL • 1,102 Square Feet







# Melody

1 Bedroom-D1 · 701 Square Feet





# Interlude

1 Bedroom-C · 739 Square Feet





# Harmony

1 Bedroom-A1 · 676 Square Feet



## Crescendo

1 Bedroom with Den-A1 • 1,109 Square Feet





### Duet

Studio DBL-A · 342 Square Feet





#### Duet

Studio DBL-B · 338 Square Feet







### Concerto

1 Bedroom with Den -C • 870 Square Feet





# Lyric

1 Bedroom-H ADA • 723 Square Feet





### Crescendo

1 Bedroom with Den-E ADA · 1,049 Square Feet





## Harmony

1 Bedroom A3 & A1 · 675 Square Feet





### Tempo

1 Bedroom G2 ADA & G1 · 827 Square Feet