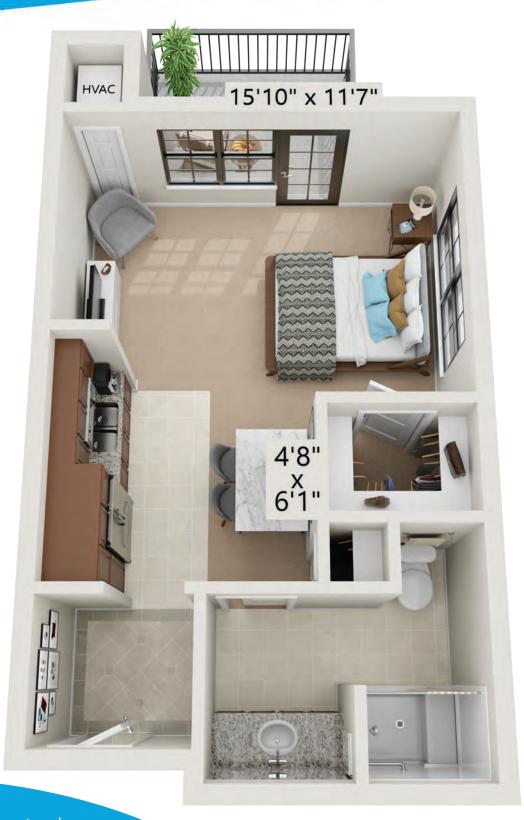

### Medley Studio-B ADA · 428 Square Feet





#### Duet

Studio Double-A ADA · 876 Square Feet





#### Encore

Studio Double-B1 · 431 Square Feet





### Minuet

Studio-H ADA · 476 Square Feet





## Recital

2 Bedroom-C · 1,322 Square Feet





### Cantata

2 Bedroom-B · 1,165 Square Feet





# Symphony

2 Bedroom-A EL • 1,102 Square Feet







# Melody

1 Bedroom-D1 · 701 Square Feet





# Interlude

1 Bedroom-C · 739 Square Feet





# Harmony

1 Bedroom-A1 · 676 Square Feet



## Crescendo

1 Bedroom with Den-A1 • 1,109 Square Feet





### Duet

Studio DBL-A · 342 Square Feet





#### Duet

Studio DBL-B · 338 Square Feet







### Concerto

1 Bedroom with Den -C • 870 Square Feet





# Lyric

1 Bedroom-H ADA • 723 Square Feet





### Crescendo

1 Bedroom with Den-E ADA · 1,049 Square Feet





## Harmony

1 Bedroom A3 & A1 · 675 Square Feet





### Tempo

1 Bedroom G2 ADA & G1 · 827 Square Feet