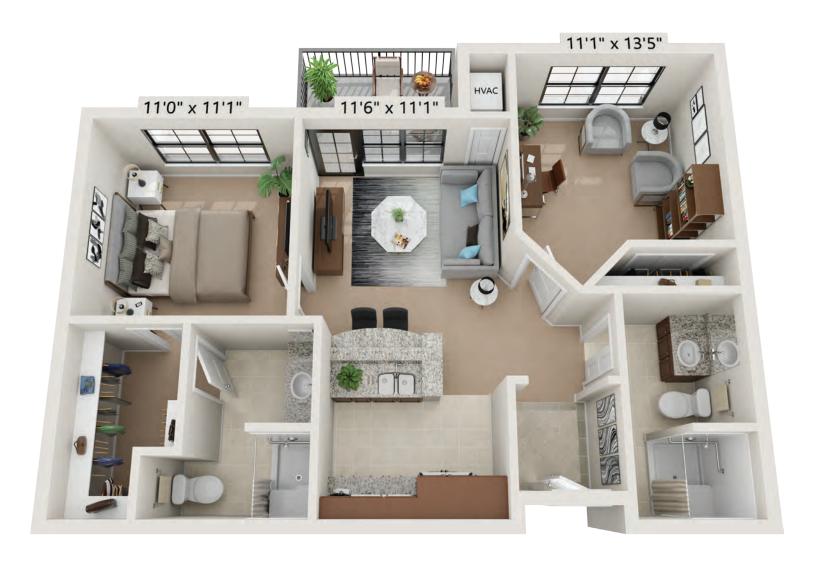

# Harmony

1 Bedroom-A1 · 676 Square Feet

## Harmony

1 Bedroom A3 & A1 · 675 Square Feet