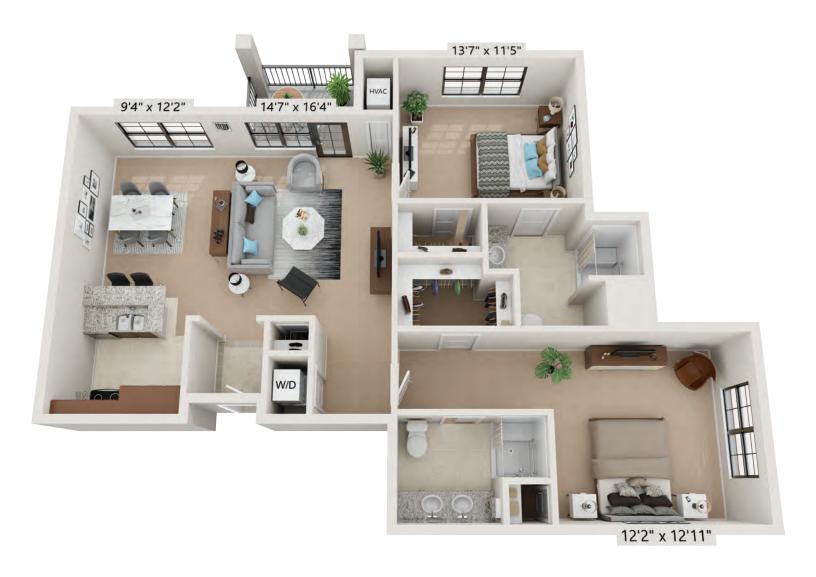

### Medley Studio-B ADA · 428 Square Feet





#### Duet

Studio Double-A ADA · 876 Square Feet





#### Encore

Studio Double-B1 · 431 Square Feet





### Minuet

Studio-H ADA · 476 Square Feet





## Recital

2 Bedroom-C · 1,322 Square Feet





### Cantata

2 Bedroom-B · 1,165 Square Feet





# Symphony

2 Bedroom-A EL • 1,102 Square Feet







# Melody

1 Bedroom-D1 · 701 Square Feet





# Interlude

1 Bedroom-C · 739 Square Feet





# Harmony

1 Bedroom-A1 · 676 Square Feet



## Crescendo

1 Bedroom with Den-A1 • 1,109 Square Feet





### Duet

Studio DBL-A · 342 Square Feet





#### Duet

Studio DBL-B · 338 Square Feet







### Concerto

1 Bedroom with Den -C • 870 Square Feet





# Lyric

1 Bedroom-H ADA • 723 Square Feet





### Crescendo

1 Bedroom with Den-E ADA · 1,049 Square Feet





## Harmony

1 Bedroom A3 & A1 · 675 Square Feet





### Tempo

1 Bedroom G2 ADA & G1 · 827 Square Feet