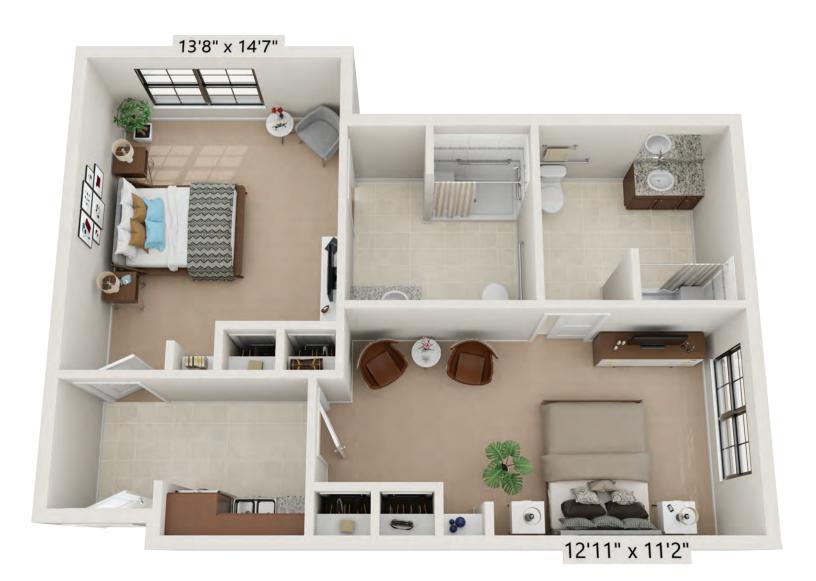

### Medley Studio-B ADA · 428 Square Feet





#### Duet

Studio Double-A ADA · 876 Square Feet





#### Encore

Studio Double-B1 · 431 Square Feet





### Minuet

Studio-H ADA · 476 Square Feet





## Recital

2 Bedroom-C · 1,322 Square Feet





### Cantata

2 Bedroom-B · 1,165 Square Feet





# Symphony

2 Bedroom-A EL • 1,102 Square Feet







# Melody

1 Bedroom-D1 · 701 Square Feet





# Interlude

1 Bedroom-C · 739 Square Feet





# Harmony

1 Bedroom-A1 · 676 Square Feet



## Crescendo

1 Bedroom with Den-A1 • 1,109 Square Feet





### Duet

Studio DBL-A · 342 Square Feet





#### Duet

Studio DBL-B · 338 Square Feet







### Concerto

1 Bedroom with Den -C • 870 Square Feet





# Lyric

1 Bedroom-H ADA • 723 Square Feet





### Crescendo

1 Bedroom with Den-E ADA · 1,049 Square Feet





## Harmony

1 Bedroom A3 & A1 · 675 Square Feet





### Tempo

1 Bedroom G