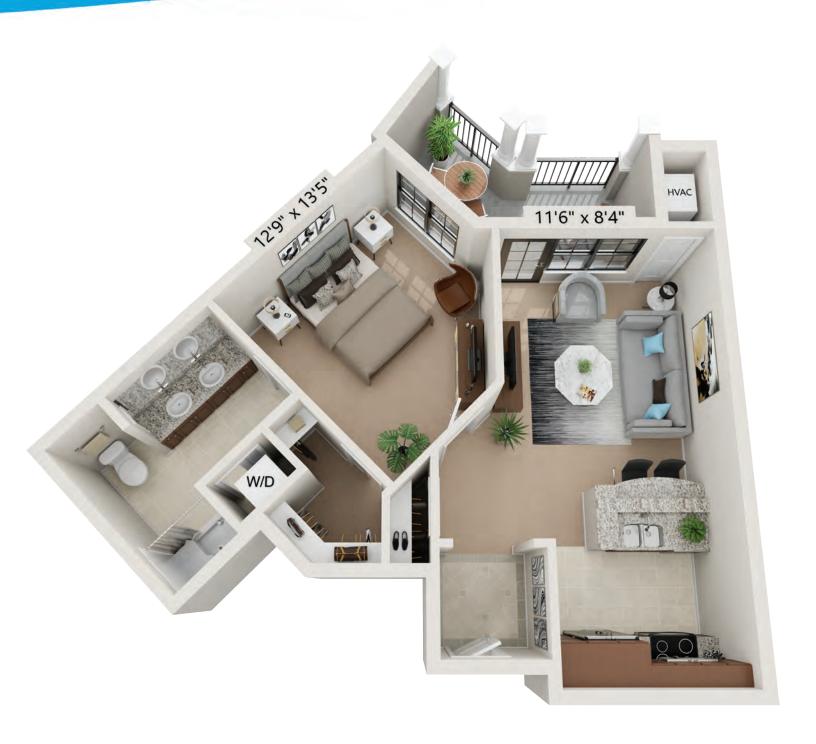

### Medley Studio-B ADA · 428 Square Feet





#### Duet

Studio Double-A ADA · 876 Square Feet





#### Encore

Studio Double-B1 · 431 Square Feet





### Minuet

Studio-H ADA · 476 Square Feet





## Recital

2 Bedroom-C · 1,322 Square Feet





### Cantata

2 Bedroom-B · 1,165 Square Feet





# Symphony

2 Bedroom-A EL • 1,102 Square Feet







# Melody

1 Bedroom-D1 · 701 Square Feet





# Interlude

1 Bedroom-C · 739 Square Feet





# Harmony

1 Bedroom-A1 · 676 Square Feet



## Crescendo

1 Bedroom with Den-A1 • 1,109 Square Feet





### Duet

Studio DBL-A · 342 Square Feet





#### Duet

Studio DBL-B · 338 Square Feet







### Concerto

1 Bedroom with Den -C • 870 Square Feet





# Lyric

1 Bedroom-H ADA • 723 Square Feet





### Crescendo

1 Bedroom with Den-E ADA · 1,049 Square Feet





## Harmony

1 Bedroom A3 & A1 · 675 Square Feet





### Tempo

1 Bedroom G2 ADA & G1 · 827 Square Feet