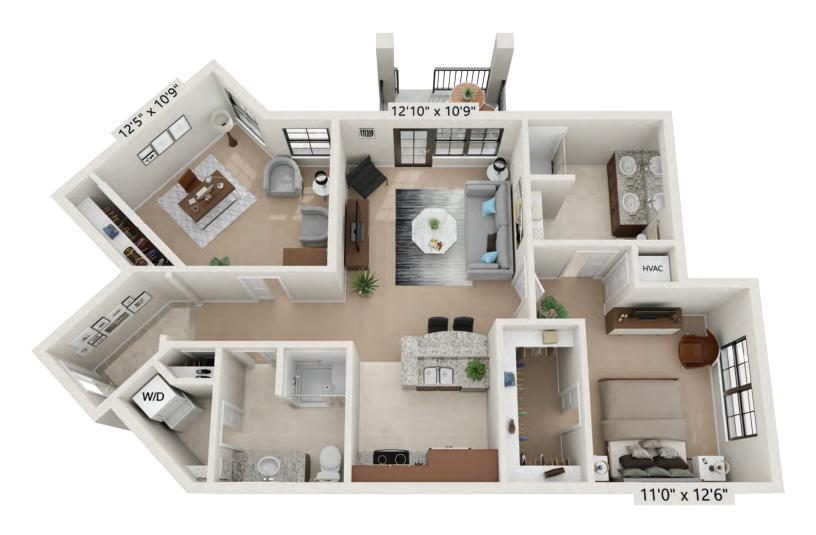

### Medley Studio-B ADA · 428 Square Feet





#### Duet

Studio Double-A ADA · 876 Square Feet





#### Encore

Studio Double-B1 · 431 Square Feet





### Minuet

Studio-H ADA · 476 Square Feet





## Recital

2 Bedroom-C · 1,322 Square Feet





### Cantata

2 Bedroom-B · 1,165 Square Feet





# Symphony

2 Bedroom-A EL • 1,102 Square Feet







# Melody

1 Bedroom-D1 · 701 Square Feet





# Interlude

1 Bedroom-C · 739 Square Feet





# Harmony

1 Bedroom-A1 · 676 Square Feet



## Crescendo

1 Bedroom with Den-A1 • 1,109 Square Feet





### Duet

Studio DBL-A · 342 Square Feet





#### Duet

Studio DBL-B · 338 Square Feet







### Concerto

1 Bedroom with Den -C • 870 Square Feet





# Lyric

1 Bedroom-H ADA • 723 Square Feet





### Crescendo

1 Bedroom with Den-E ADA · 1,049 Square Feet





## Harmony

1 Bedroom A3 & A1 · 675 Square Feet





### Tempo

1 Bedroom G2 ADA & G1 · 827 Square Feet