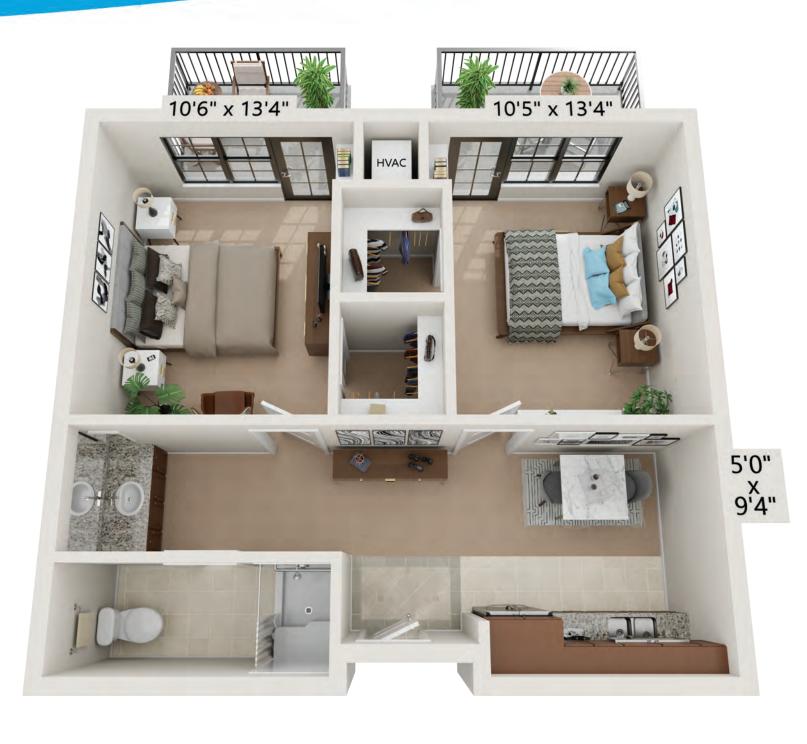

### Medley Studio-B ADA · 428 Square Feet





#### Duet

Studio Double-A ADA · 876 Square Feet





#### Encore

Studio Double-B1 · 431 Square Feet





### Minuet

Studio-H ADA · 476 Square Feet





## Recital

2 Bedroom-C · 1,322 Square Feet





### Cantata

2 Bedroom-B · 1,165 Square Feet





# Symphony

2 Bedroom-A EL • 1,102 Square Feet







# Melody

1 Bedroom-D1 · 701 Square Feet





# Interlude

1 Bedroom-C · 739 Square Feet





# Harmony

1 Bedroom-A1 · 676 Square Feet



## Crescendo

1 Bedroom with Den-A1 • 1,109 Square Feet





### Duet

Studio DBL-A · 342 Square Feet





#### Duet

Studio DBL-B · 338 Square Feet







### Concerto

1 Bedroom with Den -C • 870 Square Feet





# Lyric

1 Bedroom-H ADA • 723 Square Feet





### Crescendo

1 Bedroom with Den-E ADA · 1,049 Square Feet





## Harmony

1 Bedroom A3 & A1 · 675 Square Feet





### Tempo

1 Bedroom G2 ADA & G1 · 827 Square Feet