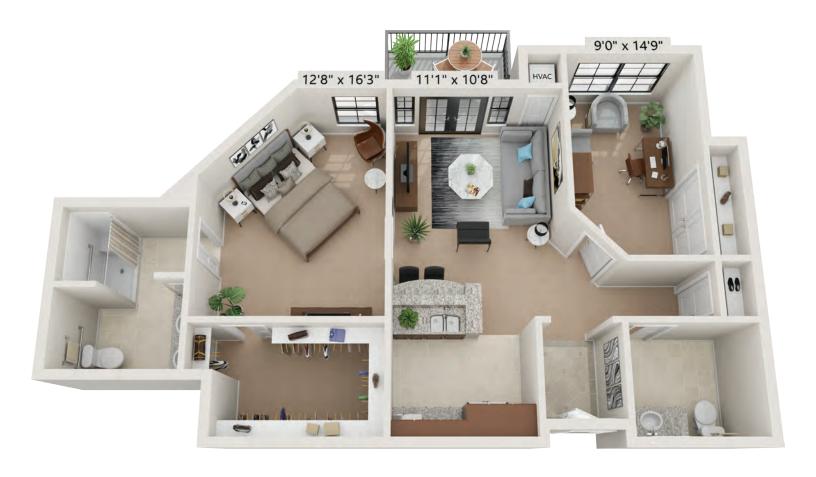

B ADA · 428 Square Feet





#### Duet

Studio Double-A ADA · 876 Square Feet





#### Encore

Studio Double-B1 · 431 Square Feet





### Minuet

Studio-H ADA · 476 Square Feet





## Recital

2 Bedroom-C · 1,322 Square Feet





### Cantata

2 Bedroom-B · 1,165 Square Feet





# Symphony

2 Bedroom-A EL • 1,102 Square Feet







# Melody

1 Bedroom-D1 · 701 Square Feet





# Interlude

1 Bedroom-C · 739 Square Feet





# Harmony

1 Bedroom-A1 · 676 Square Feet



## Crescendo

1 Bedroom with Den-A1 • 1,109 Square Feet





### Duet

Studio DBL-A · 342 Square Feet





#### Duet

Studio DBL-B · 338 Square Feet







### Concerto

1 Bedroom with Den -C • 870 Square Feet





# Lyric

1 Bedroom-H ADA • 723 Square Feet





### Crescendo

1 Bedroom with Den-E ADA · 1,049 Square Feet





## Harmony

1 Bedroom A3 & A1 · 675 Square Feet





### Tempo

1 Bedroom G2 ADA & G1 · 827 Square Feet