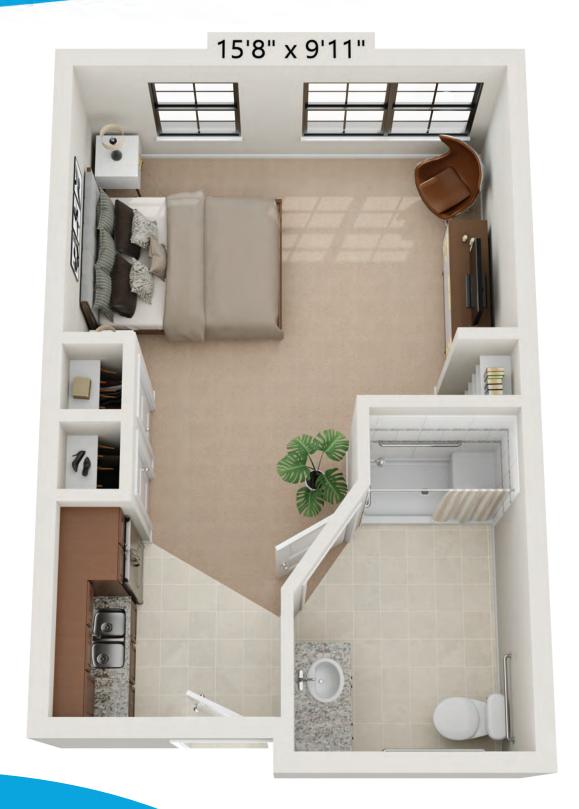

### Medley Studio-B ADA · 428 Square Feet





#### Duet

Studio Double-A ADA · 876 Square Feet





#### Encore

Studio Double-B1 · 431 Square Feet





### Minuet

Studio-H ADA · 476 Square Feet





## Recital

2 Bedroom-C · 1,322 Square Feet





### Cantata

2 Bedroom-B · 1,165 Square Feet





# Symphony

2 Bedroom-A EL • 1,102 Square Feet







# Melody

1 Bedroom-D1 · 701 Square Feet





# Interlude

1 Bedroom-C · 739 Square Feet





# Harmony

1 Bedroom-A1 · 676 Square Feet



## Crescendo

1 Bedroom with Den-A1 • 1,109 Square Feet





### Duet

Studio DBL-A · 342 Square Feet





#### Duet

Studio DBL-B · 338 Square Feet







### Concerto

1 Bedroom with Den -C • 870 Square Feet





# Lyric

1 Bedroom-H ADA • 723 Square Feet





### Crescendo

1 Bedroom with Den-E ADA · 1,049 Square Feet





## Harmony

1 Bedroom