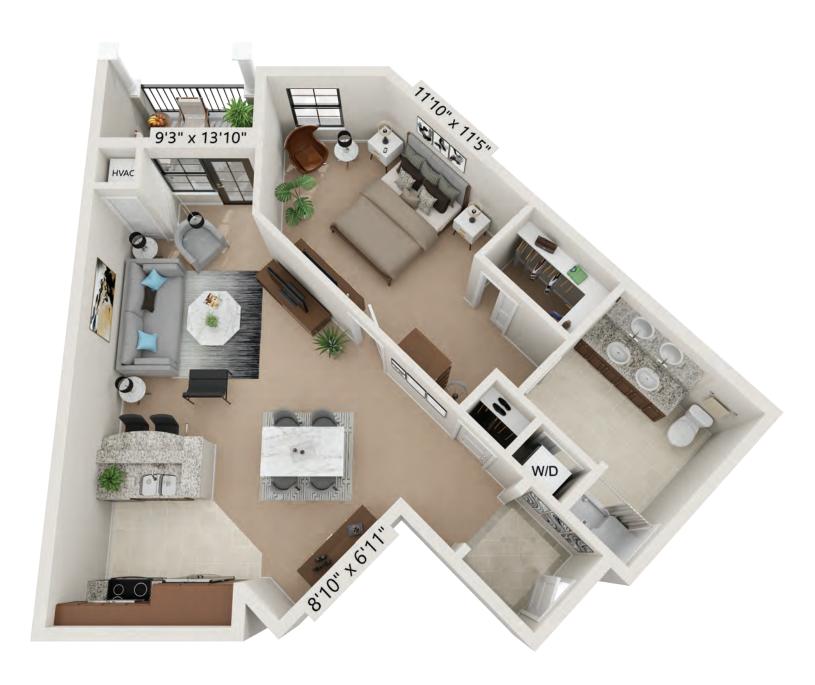

### Medley Studio-B ADA · 428 Square Feet





#### Duet

Studio Double-A ADA · 876 Square Feet





#### Encore

Studio Double-B1 · 431 Square Feet





### Minuet

Studio-H ADA · 476 Square Feet





## Recital

2 Bedroom-C · 1,322 Square Feet





### Cantata

2 Bedroom-B · 1,165 Square Feet





# Symphony

2 Bedroom-A EL • 1,102 Square Feet







# Melody

1 Bedroom-D1 · 701 Square Feet





# Interlude

1 Bedroom-C · 739 Square Feet





# Harmony

1 Bedroom-A1 · 676 Square Feet



## Crescendo

1 Bedroom with Den-A1 • 1,109 Square Feet





### Duet

Studio DBL-A · 342 Square Feet





#### Duet

Studio DBL-B · 338 Square Feet







### Concerto

1 Bedroom with Den -C • 870 Square Feet





# Lyric

1 Bedroom-H ADA • 723 Square Feet





### Crescendo

1 Bedroom with Den-E ADA · 1,049 Square Feet





## Harmony

1 Bedroom A3 & A1 · 675 Square Feet





### Tempo

1 Bedroom G2 ADA & G1 · 827 Square Feet