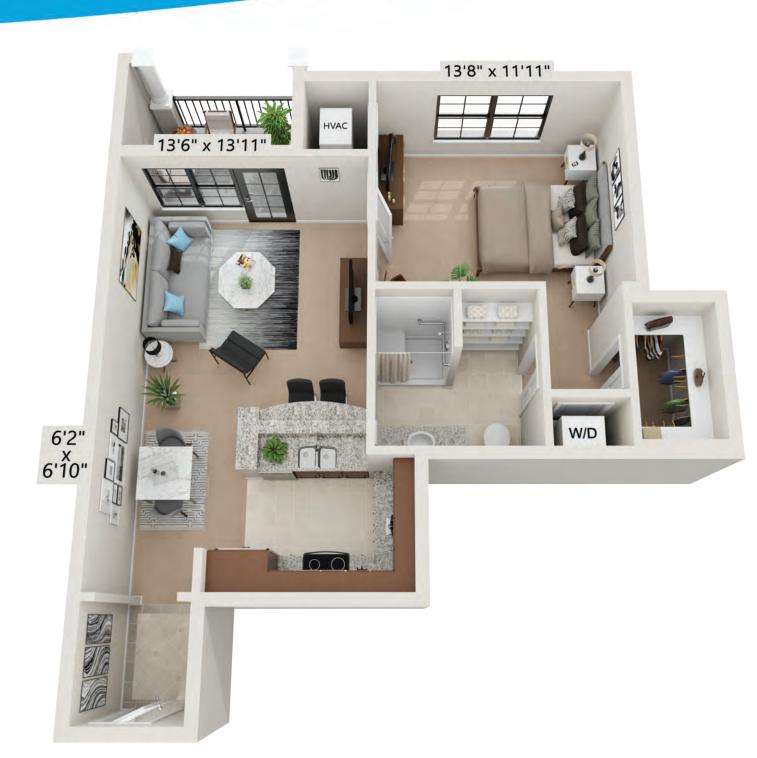

### Medley Studio-B ADA · 428 Square Feet





#### Duet

Studio Double-A ADA · 876 Square Feet





#### Encore

Studio Double-B1 · 431 Square Feet





### Minuet

Studio-H ADA · 476 Square Feet





## Recital

2 Bedroom-C · 1,322 Square Feet





### Cantata

2 Bedroom-B · 1,165 Square Feet





# Symphony

2 Bedroom-A EL • 1,102 Square Feet







# Melody

1 Bedroom-D1 · 701 Square Feet





# Interlude

1 Bedroom-C · 739 Square Feet





# Harmony

1 Bedroom-A1 · 676 Square Feet



## Crescendo

1 Bedroom with Den-A1 • 1,109 Square Feet





### Duet

Studio DBL-A · 342 Square Feet





#### Duet

Studio DBL-B · 338 Square Feet







### Concerto

1 Bedroom with Den -C • 870 Square Feet





# Lyric

1 Bedroom-H ADA • 723 Square Feet





### Crescendo

1 Bedroom with Den-E ADA · 1,049 Square Feet





## Harmony

1 Bedroom A3 & A1 · 675 Square Feet





### Tempo

1 Bedroom G2 ADA & G1 · 827 Square Feet