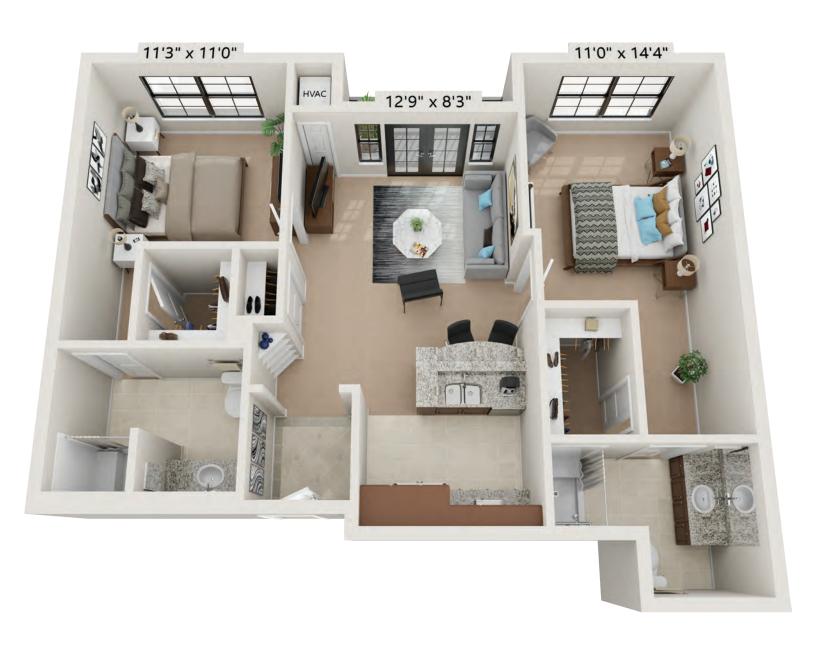

1 · 431 Square Feet





### Minuet

Studio-H ADA · 476 Square Feet





## Recital

2 Bedroom-C · 1,322 Square Feet





### Cantata

2 Bedroom-B · 1,165 Square Feet





# Symphony

2 Bedroom-A EL • 1,102 Square Feet







# Melody

1 Bedroom-D1 · 701 Square Feet





# Interlude

1 Bedroom-C · 739 Square Feet





# Harmony

1 Bedroom-A1 · 676 Square Feet



## Crescendo

1 Bedroom with Den-A1 • 1,109 Square Feet





### Duet

Studio DBL-A · 342 Square Feet





#### Duet

Studio DBL-B · 338 Square Feet







### Concerto

1 Bedroom with Den -C • 870 Square Feet





# Lyric

1 Bedroom-H ADA • 723 Square Feet





### Crescendo

1 Bedroom with Den-E ADA · 1,049 Square Feet





## Harmony

1 Bedroom A3 & A1 · 675 Square Feet





### Tempo

1 Bedroom G2 ADA & G1 · 827 Square Feet