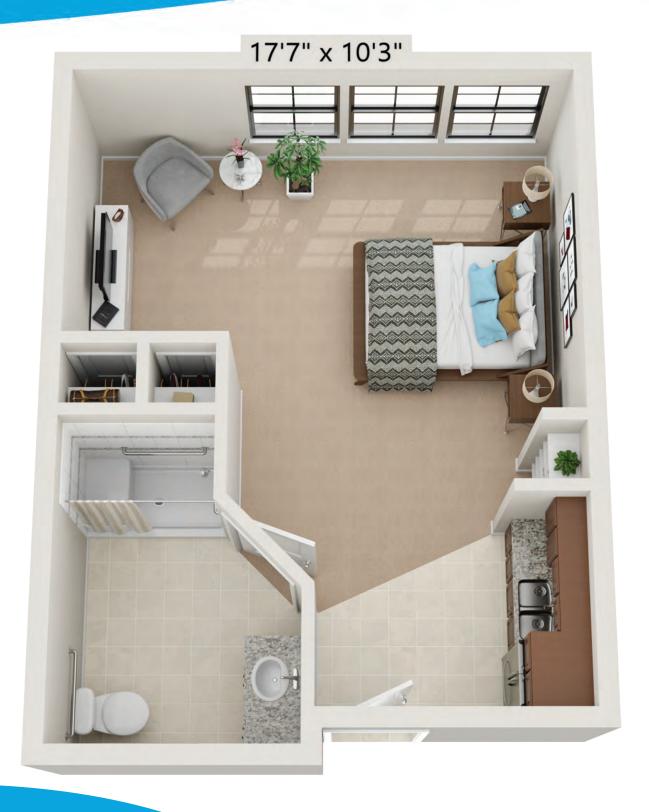

### Medley Studio-B ADA · 428 Square Feet





#### Duet

Studio Double-A ADA · 876 Square Feet





#### Encore

Studio Double-B1 · 431 Square Feet





### Minuet

Studio-H ADA · 476 Square Feet





## Recital

2 Bedroom-C · 1,322 Square Feet





### Cantata

2 Bedroom-B · 1,165 Square Feet





# Symphony

2 Bedroom-A EL • 1,102 Square Feet







# Melody

1 Bedroom-D1 · 701 Square Feet





# Interlude

1 Bedroom-C · 739 Square Feet





# Harmony

1 Bedroom-A1 · 676 Square Feet



## Crescendo

1 Bedroom with Den-A1 • 1,109 Square Feet





### Duet

Studio DBL-A · 342 Square Feet





#### Duet

Studio DBL-B · 338 Square Feet







### Concerto

1 Bedroom with Den -C • 870 Square Feet





# Lyric

1 Bedroom-H ADA • 723 Square Feet





### Crescendo

1 Bedroom with Den-E ADA · 1,049 Square Feet





## Harmony

1 Bedroom A3 & A1 · 675 Square Feet





### Tempo

1 Bedroom G2 ADA & G1 · 827 Square Feet