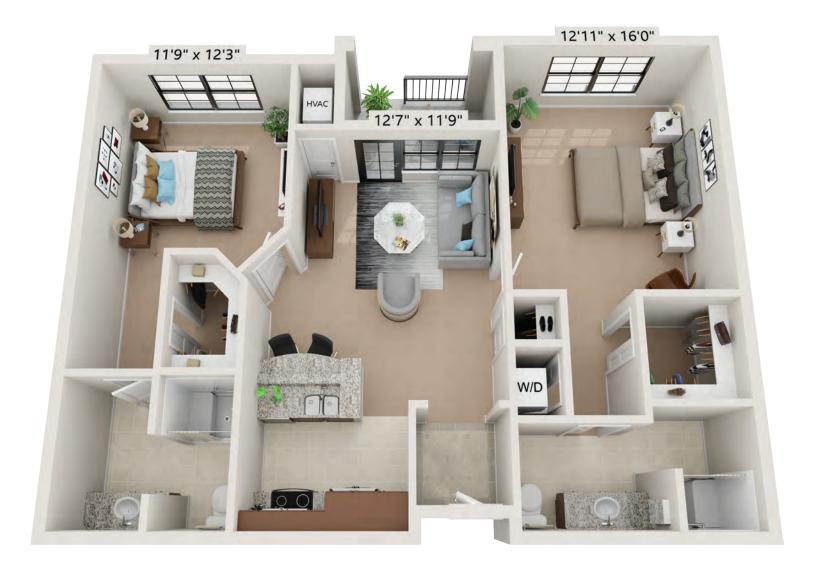

### Medley Studio-B ADA · 428 Square Feet





#### Duet

Studio Double-A ADA · 876 Square Feet





#### Encore

Studio Double-B1 · 431 Square Feet





### Minuet

Studio-H ADA · 476 Square Feet





## Recital

2 Bedroom-C · 1,322 Square Feet





### Cantata

2 Bedroom-B · 1,165 Square Feet





# Symphony

2 Bedroom-A EL • 1,102 Square Feet







# Melody

1 Bedroom-D1 · 701 Square Feet





# Interlude

1 Bedroom-C · 739 Square Feet





# Harmony

1 Bedroom-A1 · 676 Square Feet



## Crescendo

1 Bedroom with Den-A1 • 1,109 Square Feet





### Duet

Studio DBL-A · 342 Square Feet





#### Duet

Studio DBL-B · 338 Square Feet







### Concerto

1 Bedroom with Den -C • 870 Square Feet





# Lyric

1 Bedroom-H ADA • 723 Square Feet





### Crescendo

1 Bedroom with Den-E ADA · 1,049 Square Feet





## Harmony

1 Bedroom A3 & A1 · 675 Square Feet





### Tempo

1 Bedroom G2 ADA & G1 · 827 Square Feet