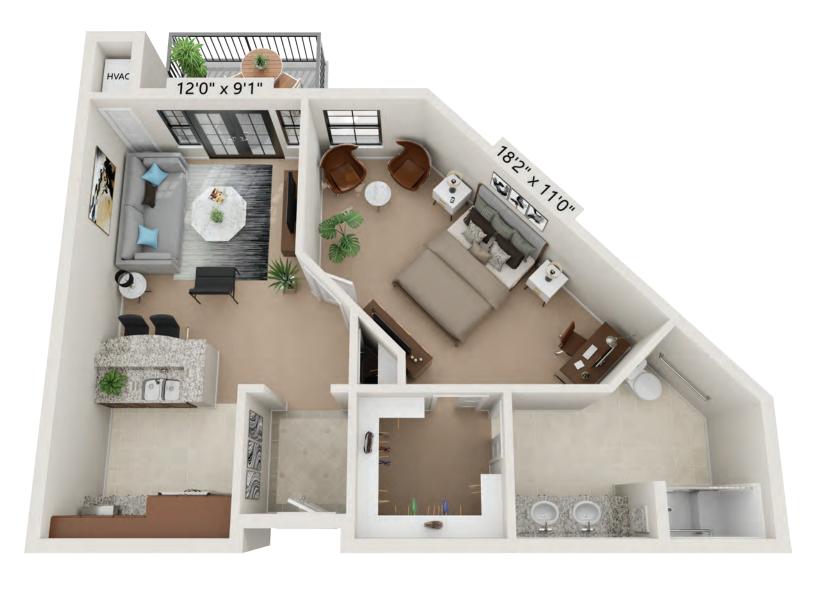

-B1 · 431 Square Feet





### Minuet

Studio-H ADA · 476 Square Feet





## Recital

2 Bedroom-C · 1,322 Square Feet





### Cantata

2 Bedroom-B · 1,165 Square Feet





# Symphony

2 Bedroom-A EL • 1,102 Square Feet







# Melody

1 Bedroom-D1 · 701 Square Feet





# Interlude

1 Bedroom-C · 739 Square Feet





# Harmony

1 Bedroom-A1 · 676 Square Feet



## Crescendo

1 Bedroom with Den-A1 • 1,109 Square Feet





### Duet

Studio DBL-A · 342 Square Feet





#### Duet

Studio DBL-B · 338 Square Feet







### Concerto

1 Bedroom with Den -C • 870 Square Feet





# Lyric

1 Bedroom-H ADA • 723 Square Feet





### Crescendo

1 Bedroom with Den-E ADA · 1,049 Square Feet





## Harmony

1 Bedroom A3 & A1 · 675 Square Feet





### Tempo

1 Bedroom G2 ADA & G1 · 827 Square Feet