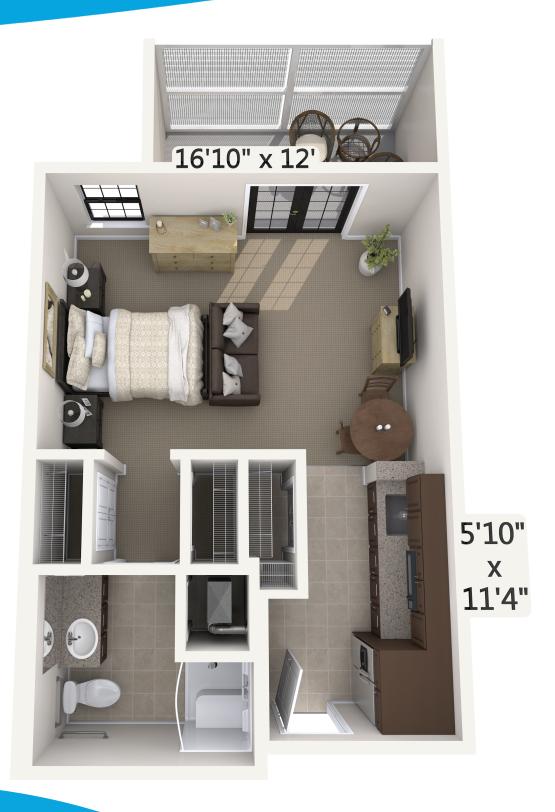

#### Sonata

Studio · 466 Square Feet

Floor plans are not drawn to scale. All dimensions are approximate. Assisted Living Facility #12706