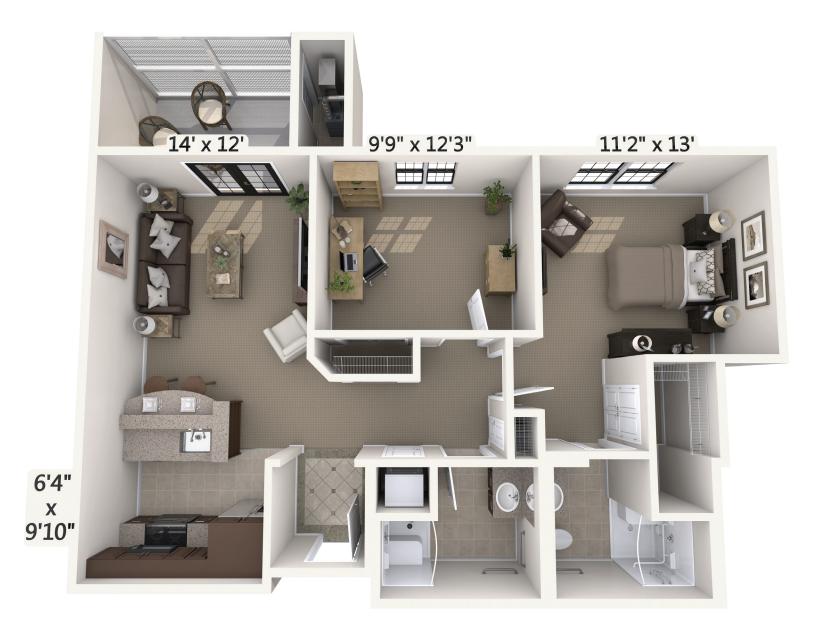

#### Symphony 2 Bedroom · 983 Square Feet

Floor plans are not drawn to scale. All dimensions are approximate.

Assisted Living unit does not have a stove.
Assisted Living Facility #12706