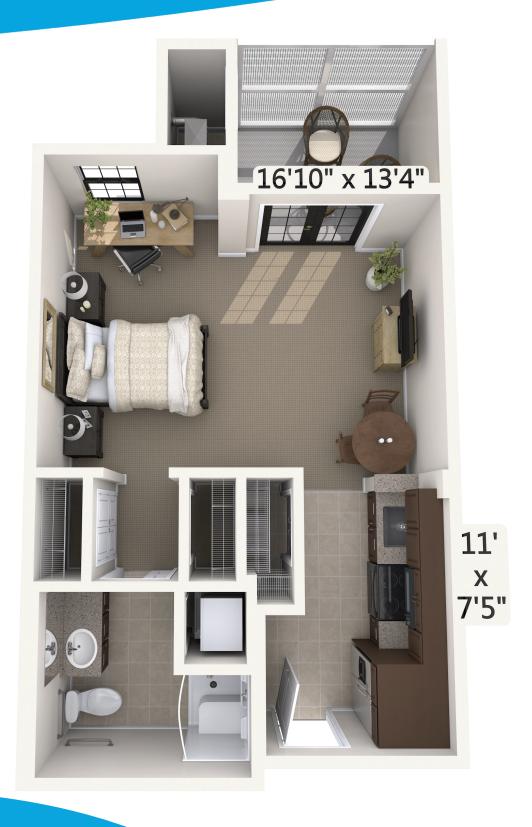

#### Sonata

Studio · 466 Square Feet

Floor plans are not drawn to scale. All dimensions are approximate. Assisted Living Facility #12706

### Prelude

Studio · 469 Square Feet

Floor plans are not drawn to scale. All dimensions are approximate. Assisted Living Facility #12706

# Medley

Studio · 351 Square Feet

Floor plans are not drawn to scale. All dimensions are approximate. Assisted Living Facility #12706