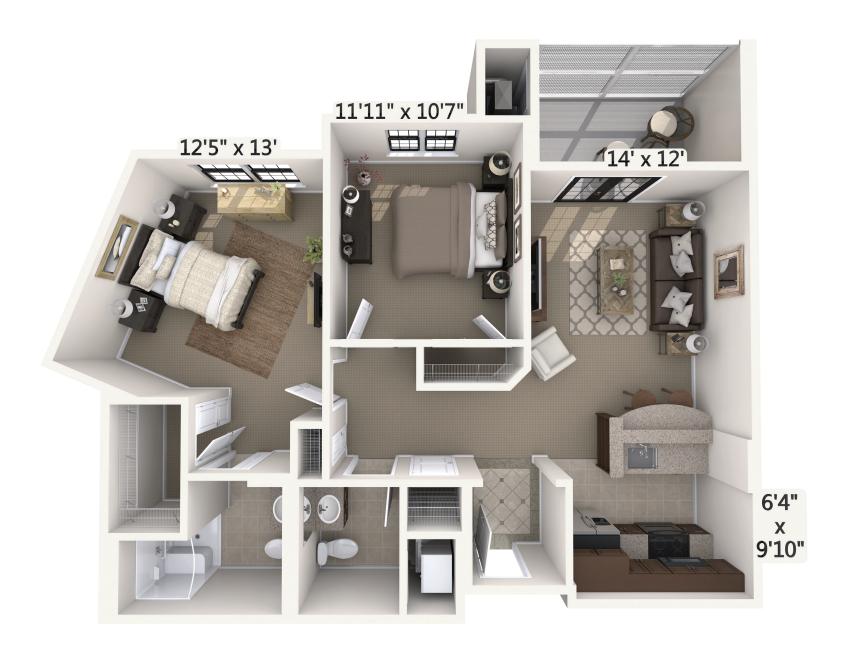

### Crescendo

1 Bedroom with Den • 980 Square Feet

Floor plans are not drawn to scale. All dimensions are approximate.

Assisted Living unit does not have a stove.
Assisted Living Facility #12706

## Melody

1 Bedroom with Den • 930 Square Feet

Floor plans are not drawn to scale. All dimensions are approximate.

Independent Living unit has a stove.
Assisted Living Facility #12706