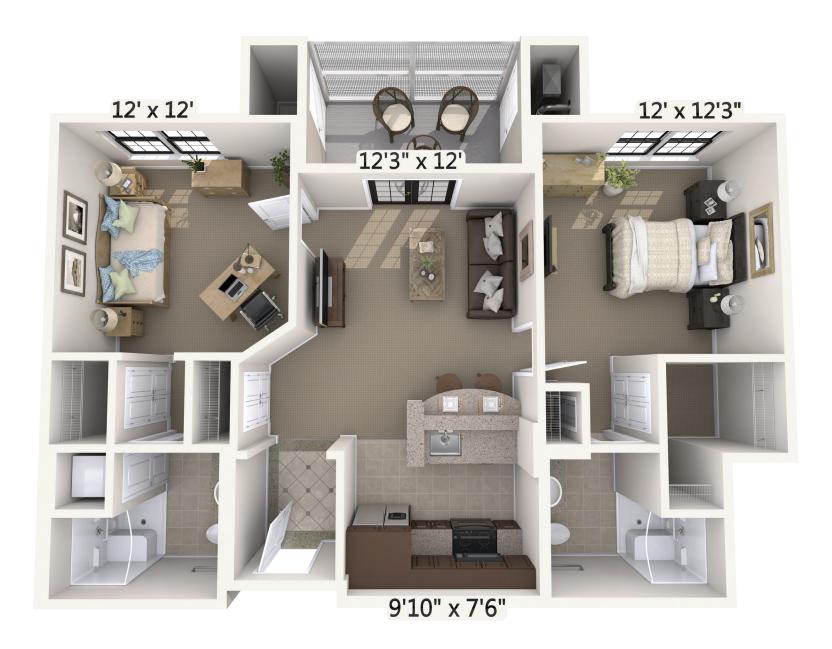

#### Symphony 2 Bedroom · 983 Square Feet

Floor plans are not drawn to scale. All dimensions are approximate.

Assisted Living unit does not have a stove.
Assisted Living Facility #12706