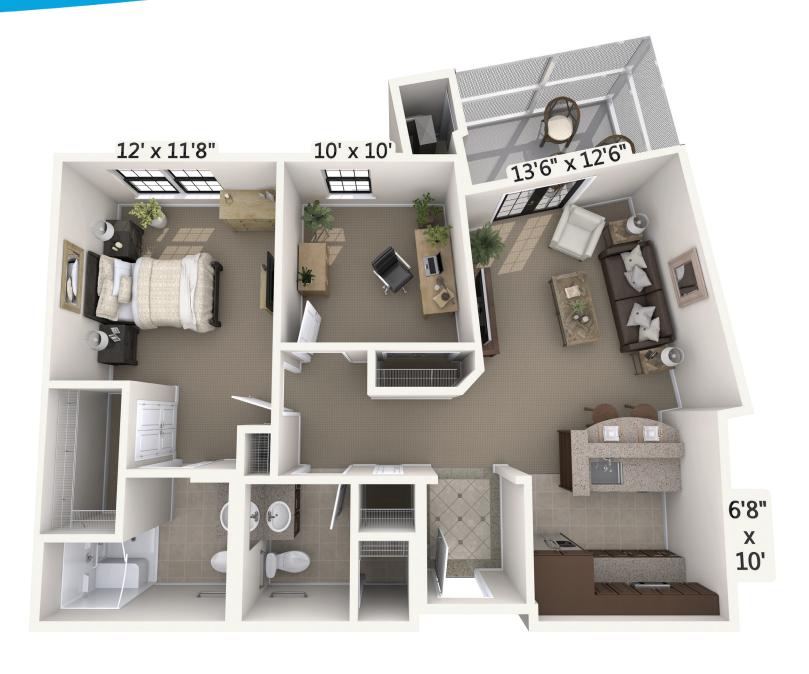

### Crescendo

1 Bedroom with Den • 980 Square Feet

Floor plans are not drawn to scale. All dimensions are approximate.

Assisted Living unit does not have a stove.
Assisted Living Facility #12706