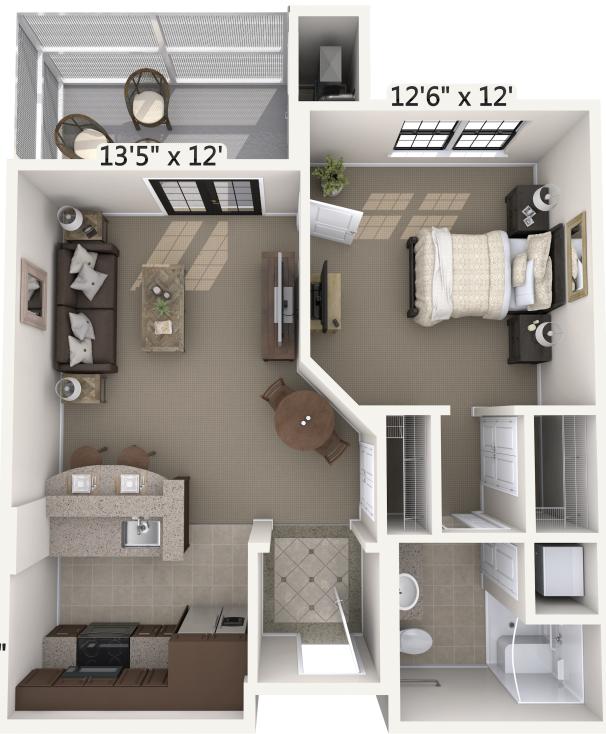

## Melody

1 Bedroom with Den • 930 Square Feet

Floor plans are not drawn to scale. All dimensions are approximate.

Independent Living unit has a stove.
Assisted Living Facility #12706