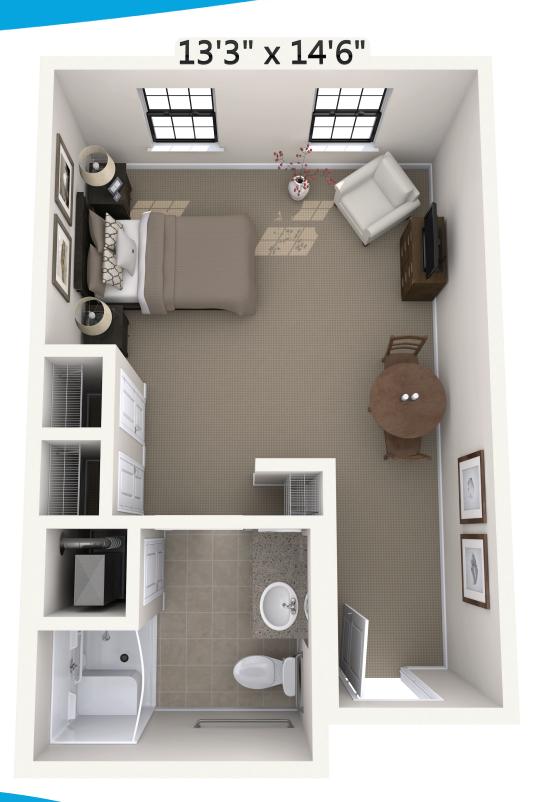

#### Sonata

Studio · 466 Square Feet

Floor plans are not drawn to scale. All dimensions are approximate. Assisted Living Facility #12706