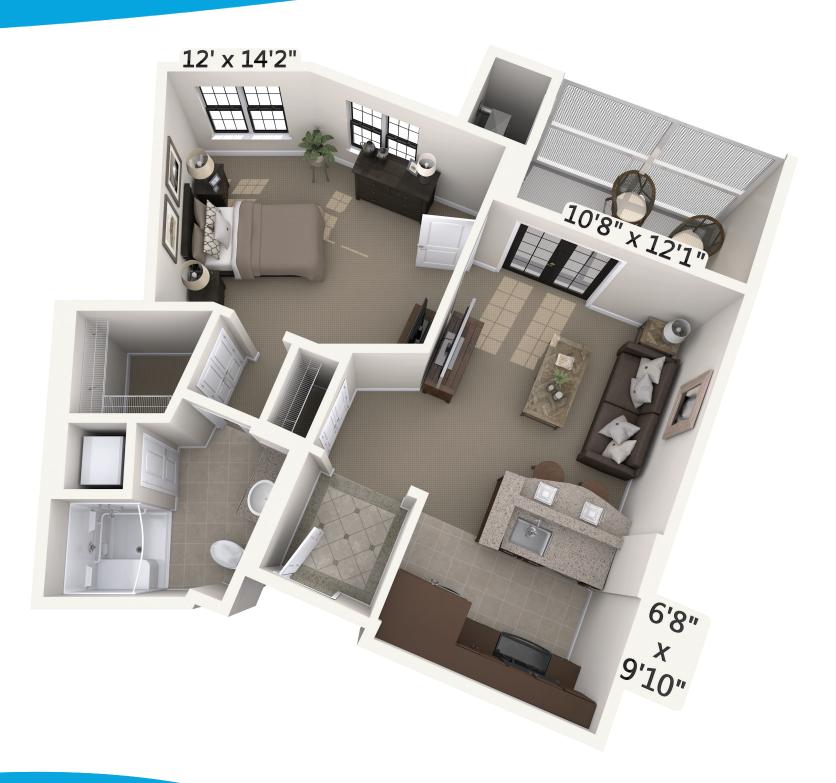

### Harmony

1 Bedroom · 685 Square Feet

7' x 9'11"

Floor plans are not drawn to scale. All dimensions are approximate.

Assisted Living unit does not have a stove.
Assisted Living Facility #12706

## Tempo

1 Bedroom · 655 Square Feet

Floor plans are not drawn to scale. All dimensions are approximate.

Assisted Living unit does not have a stove.
Assisted Living Facility #12706